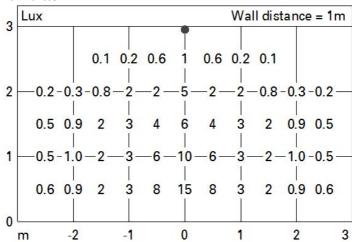

:                  | LED                            |
| an angle of 90° [Lm]:        |      | Number of optical           | 1                              |
| Light Output Ratio (L.O.R.)  | 79   | assemblies:                 |                                |
| [%]:                         |      | Intervallo temperatura      | from -30°C to 50°C.            |
| Beam angle [°]:              | 12°  | ambiente:                   |                                |
| CRI (minimum):               | 80   | LED current [mA]:           | 600                            |
| Colour temperature [K]:      | 2700 | Control:                    | DMX-RDM                        |
|                              |      |                             |                                |

# 





# Illuminances