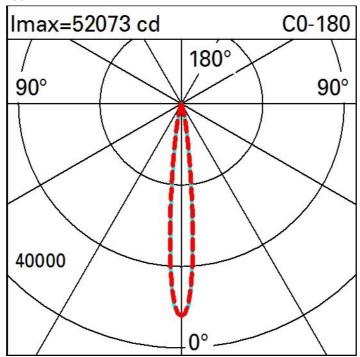

| Technical data               |      |                             |                                |
|------------------------------|------|-----------------------------|--------------------------------|
| Im system:                   | 3081 | MacAdam Step:               | 3                              |
| W system:                    | 35.6 | Life Time LED 1:            | 100,000h - L80 - B10 (Ta 25°C) |
| Im source:                   | 3900 | Life Time LED 2:            | 100,000h - L80 - B10 (Ta 40°C) |
| W source:                    | 31   | Voltage [Vin]:              | 48                             |
| Luminous efficiency (lm/W,   | 86.5 | Lamp code:                  | LED                            |
| real value):                 |      | Number of lamps for optical | 1                              |
| Im in emergency mode:        | -    | assembly:                   |                                |
| Total light flux at or above | 0    | ZVEI Code:                  | LED                            |
| an angle of 90° [Lm]:        |      | Number of optical           | 1                              |
| Light Output Ratio (L.O.R.)  | 79   | assemblies:                 |                                |
| [%]:                         |      | Intervallo temperatura      | from -30°C to 50°C.            |
| Beam angle [°]:              | 12°  | ambiente:                   |                                |
| CRI (minimum):               | 80   | LED current [mA]:           | 600                            |
| Colour temperature [K]:      | 2700 | Control:                    | DMX-RDM                        |
|                              |      |                             |                                |