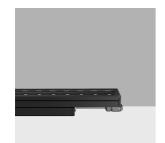

#### Technical description

Direct light luminaire, designed to use monochrome LED lamps, DMX512-RDM 48Vdc dimmable with searching and addressing function. Ceiling-, wall- or surface-mounted. Consists of a body and supports for installation, to be ordered separately. The body is made of extruded aluminium and includes die-cast aluminium end caps with 50/60 Shore A silicone seals. It is subjected to a multistep, pre-treatment process, in which the main phases are degreasing, fluorozirconation (a protective surface film) and sealing (with a nano-structured silane layer). The following painting stage consists of a primer and a liquid acrylic paint, cured at 150°C, with a high level of weather and UV ray resistance. The top of the optical assembly is closed by a 3 mm thick transparent glass screen, fixed with silicone. Complete with multi-LED plate in Warm White and a 48V dc DMX512-RDM electronic driver (ballast to be ordered separately). Supplied with a double PG11 and outlet cables for pass-through wiring with IP68 male/female joiners. Fitted with optics with a plastic (methacrylate) lens for Spot lighting. All external screws used are made of A2 stainless steel. The luminaire technical characteristics conform to EN 60598-1 standards and particular requirements.

#### Installation

Accessories are available for installation, like adjustable AISI304 stainless steel wall-mounted arms.

| Colour                                                | Weight (Kg) |
|-------------------------------------------------------|-------------|
| White (01)   Black (04)   Grey (15)   Rust Brown (F5) | 2.6         |