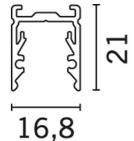

# Technical description

Rigid frameless aluminium profile for surface installation (high version); the shape of the profile allows application of all monochrome Ledstrips with front emission LEDs, available in standard version (with adhesive) or tube version (with outer sheath). Finishes available: anodised grey - white. The profile may be completed with a diffuser screen available with two finishes: opal and translucid. The raised section of the profile, coupled with the opal diffuser screen, eliminates the pinpoint effect typical of strips.