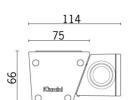

### Installation

Accessories available for installation: ±90° adjustable arms L=138mm (code 5576), arms extendable from 309 to 389mm and adjustable ±90° (code 5577), bracket for wall-mounting L=310mm (code BZI0), brackets for mounting on balustrades L297mm (code 5578), bracket for surface- or ceiling-mounting L=309mm (code 5570).