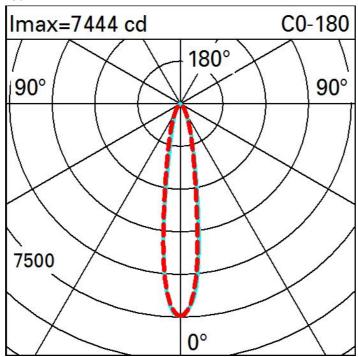

| Technical data               |      |                             |                                |
|------------------------------|------|-----------------------------|--------------------------------|
| Im system:                   | 1221 | MacAdam Step:               | 3                              |
| W system:                    | 16.2 | Life Time LED 1:            | 100,000h - L80 - B10 (Ta 25°C) |
| Im source:                   | 1850 | Life Time LED 2:            | 100,000h - L80 - B10 (Ta 40°C) |
| W source:                    | 12   | Voltage [Vin]:              | 230                            |
| Luminous efficiency (lm/W,   | 75.4 | Lamp code:                  | LED                            |
| real value):                 |      | Number of lamps for optical | 1                              |
| Im in emergency mode:        | -    | assembly:                   |                                |
| Total light flux at or above | 0    | ZVEI Code:                  | LED                            |
| an angle of 90° [Lm]:        |      | Number of optical           | 1                              |
| Light Output Ratio (L.O.R.)  | 66   | assemblies:                 |                                |
| [%]:                         |      | Intervallo temperatura      | from -30°C to 50°C.            |
| CRI (minimum):               | 80   | ambiente:                   |                                |
| Colour temperature [K]:      | 4000 | Control:                    | DMX-RDM                        |