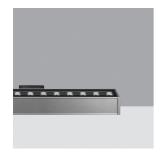

#### **Technical description**

Direct light luminaire, designed to use monochrome LED lamps, DMX512-RDM dimmable with searching and addressing function. Ceiling-, wall- or surface-mounted. Consists of a body and supports for installation, to be ordered separately. Extruded aluminium body, with die-cast aluminium end caps complete with silicone seals. Coated with liquid acrylic paint with a high level of weather and UV ray resistance. Lateral control gear box made of PPS (polyphenylene sulfide). The top of the optical assembly is closed by a 3 mm thick transparent glass screen, fixed with silicone. Complete with multi-LED plate in Neutral White. Fitted with optics with plastic (methacrylate) lens for Wall Grazing lighting. The lateral box is supplied with a double connector, male/female, with 5-pin quick coupling for pass-through wiring and a closing cap on one side. All external screws used are made of A2 stainless steel. The luminaire technical characteristics conform to EN 60598-1 standards and particular requirements.

## Mounting

wall surface|ceiling surface