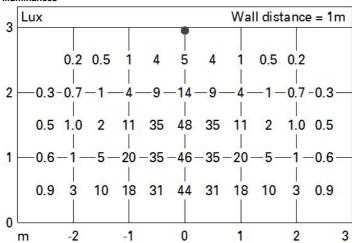

r of lamps for optical | 1                              |
| Im in emergency mode:        | -    | assembly:                   |                                |
| Total light flux at or above | 0    | ZVEI Code:                  | LED                            |
| an angle of 90° [Lm]:        |      | Number of optical           | 1                              |
| Light Output Ratio (L.O.R.)  | 66   | assemblies:                 |                                |
| [%]:                         |      | Intervallo temperatura      | from -30°C to 50°C.            |
| CRI (minimum):               | 80   | ambiente:                   |                                |
| Colour temperature [K]:      | 4000 | Control:                    | DMX-RDM                        |





# Illuminances