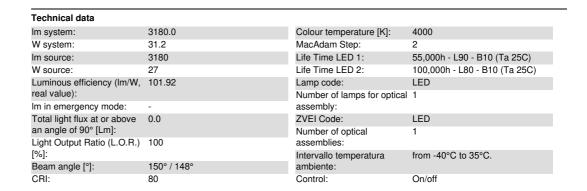

### Technical description

Outdoor luminaire with a symmetrical optic, designed to use LED lamps. Version with cut-off that eliminates skyward flux dispersion. The optical assembly and the pole attachment system are made of EN1706AC 46100LF aluminium alloy and subjected to a multistep, pre-treatment process, in which the main phases are degreasing, fluorozirconation (a protective surface film) and sealing (with a nano-structured silane layer). The painting stage consists of a primer and a liquid acrylic paint, cured at 150 °C, with a high level of weather and UV ray resistance. Diffuser made of shockproof, UV-stabilised injection moulded polycarbonate. Complete with circuit fitted with monochrome LEDs. Optical assembly consisting of an anodized super-pure aluminium upper reflector, a methacrylate lens and a lower reflector made of metallised PC. Replaceable LEDs and driver. Electronic selv driver with automatic internal temperature control system. All external screws are made of stainless steel.