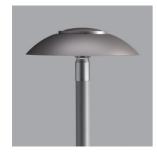

## Product configuration: E206

E206: Pole-mounted system for urban and residential parks and gardens.

### Technical description

Outdoor luminaire with a symmetrical optic, designed to use LED lamps. Version with cut-off that eliminates skyward flux dispersion. The optical assembly and the pole attachment system are made of EN1706AC 46100LF aluminium alloy and subjected to a multistep, pre-treatment process, in which the main phases are degreasing, fluorozirconation (a protective surface film) and sealing (with a nano-structured silane layer). The painting stage consists of a primer and a liquid acrylic paint, cured at 150 °C, with a high level of weather and UV ray resistance. Diffuser made of shockproof, UV-stabilised injection moulded polycarbonate. Complete with circuit fitted with monochrome LEDs. Optical assembly consisting of an anodized super-pure aluminium upper reflector, a methacrylate lens and a lower reflector made of metallised PC. Replaceable LEDs and driver. Electronic selv driver with automatic internal temperature control system. All external screws are made of stainless steel.

# Installation

The luminaire can be installed with a pole-top mounting on poles with  $\emptyset$  60mm and 76mm end part using X102 and X126 accessories. Secured to the pole by two bolts.

Grey (15)