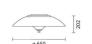

# Installation

The luminaire can be installed with a pole-top mounting on poles with  $\emptyset$  60mm and 76mm end part using X102 and X126 accessories. Secured to the pole by two bolts.

Grey (15)

# Mounting

pole-top