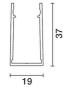

# Accessory code

X143: High linear profile - L=1000

# Technical description

Surface-mounted High linear profile L=1000mm, with a housing for a cable with a hidden Underscore connector. Made of anodised aluminium.

Wall or ceiling installation using the special slots under the profile. Secure using screw anchors for concrete, cement and solid brick.