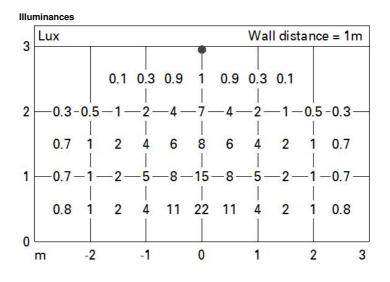

## Technical description

Direct light luminaire with monochrome LED lamps. It consists of a body and installation brackets to be ordered separately. The body is made of extruded aluminium and includes die-cast aluminium end caps with 50/60 Shore A silicone seals. It is subjected to a multistep, pre-treatment process, in which the main phases are degreasing, fluorozirconation (a protective surface film) and sealing (with a nano-structured silane layer). The following painting stage consists of a primer and a liquid acrylic paint, cured at 150°C, with a high level of weather and UV ray resistance. The top of the optical assembly is closed by a 3 mm thick transparent glass screen, fixed with silicone. Complete with multi-LED power plate in Warm White and power supply on/off (power supply included). The product is supplied with a nickel-plated brass PG11 double cable gland with H07RN 2x1, 5mm2 rubber outlet cables for pass-through wiring. Fitted with optics with a plastic (methacrylate) lens for Spot lighting. All external screws used are made of A2 stainless steel. The luminaire technical characteristics conform to EN 60598-1 standards and particular requirements.