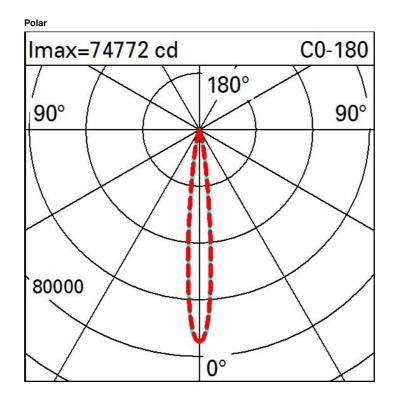

## Technical description

Direct light luminaire with monochrome LED lamps. It consists of a body and installation brackets to be ordered separately. The body is made of extruded aluminium and includes die-cast aluminium end caps with 50/60 Shore A silicone seals. It is subjected to a multistep, pre-treatment process, in which the main phases are degreasing, fluorozirconation (a protective surface film) and sealing (with a nano-structured silane layer). The following painting stage consists of a primer and a liquid acrylic paint, cured at 150°C, with a high level of weather and UV ray resistance. The top of the optical assembly is closed by a 3 mm thick transparent glass screen, fixed with silicone. Complete with multi-LED power plate in Warm White and power supply on/off (power supply included). The product is supplied with a nickel-plated brass PG11 double cable gland with H07RN 2x1, 5mm2 rubber outlet cables for pass-through wiring. Fitted with optics with a plastic (methacrylate) lens for Spot lighting. All external screws used are made of A2 stainless steel. The luminaire technical characteristics conform to EN 60598-1 standards and particular requirements.