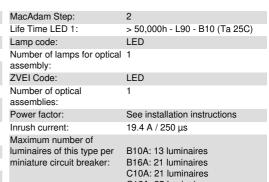

# Wiring

product complete with INVERTER

**IP20** 

Technical data

**IP44** 

On the visible part of the product once installed

Differential mode