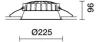

Design iGuzzini

iGuzzini

Last information update: June 2025

Product configuration: RL79

RL79: Ø 225  $\mbox{mm}$  - warm white - INVERTER - UGR<19

## Product code

RL79: Ø 225 mm - warm white - INVERTER - UGR<19

#### Installation

Recessed using torsion springs which allow easy installation in false ceilings with thicknesses ranging from 1 mm to 20 mm.

Colour Weight (Kg) White / Aluminium (39) 1.68