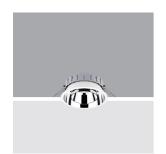

## Technical description

Round fixed luminaire designed to use LED lamps with C.o.B. technology. Version with rim for surface-mounting. Reflector vacuummetallised with aluminium vapours with an anti-scratch protective layer. Dissipater made of painted grey die-cast aluminium. Product complete with LED lamp in warm white colour tone (3500K). Light beam with UGR<19 L<3000 cd/m2 ideal for environments with video terminals. Luminaire complete with inverter for safety light.

#### Installation

Recessed using torsion springs which allow easy installation in false ceilings with thicknesses ranging from 1 mm to 20 mm.

Colour Weight (Kg) White / Aluminium (39) 1.68