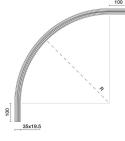

## Product code

Installation

657B: LV FILORAIL 48V (16A) Minimal Recessed Curved Track R600

## Technical description

Low voltage 48V (16A) curved track with R600 radius for ceiling applications, Minimal recessed. Designed to house dedicated lighting elements equipped with a specific 48V adapter. Made of painted extruded aluminum. The integrated circuit, designed to interact with the driver, is included in the adapters or products, allowing individual programming of the lighting elements inserted in the track. To obtain continuous rows, direct and angular joints with separate coding are available. Accessory installation systems with