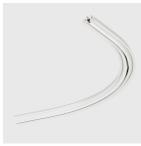

## Product code

Installation

657B: LV FILORAIL 48V (16A) Minimal Recessed Curved Track R600

## Technical description

Low voltage 48V (16A) curved track with R600 radius for ceiling applications, Minimal recessed. Designed to house dedicated lighting elements equipped with a specific 48V adapter. Made of painted extruded aluminum. The integrated circuit, designed to interact with the driver, is included in the adapters or products, allowing individual programming of the lighting elements inserted in the track. To obtain continuous rows, direct and angular joints with separate coding are available. Accessory installation systems with