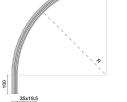

## Product code

Installation

657B: LV FILORAIL 48V (16A) Minimal Recessed Curved Track R600

## Technical description

Low voltage 48V (16A) curved track with R600 radius for ceiling applications, Minimal recessed. Designed to house dedicated lighting elements equipped with a specific 48V adapter. Made of painted extruded aluminum. The integrated circuit, designed to interact with the driver, is included in the adapters or products, allowing individual programming of the lighting elements inserted in the track. To obtain continuous rows, direct and angular joints with separate coding are available. Accessory installation systems with