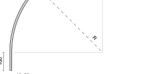

## Product code

656B: Curved ceiling/pendant-mounted LV FILORAIL 48V (16A) track R600

## Technical description

48V (16A) low voltage curved track with a R600 radius for ceiling, wall and pendant installations. Designed to house dedicated lighting elements fitted with a specific 48V adapter. Made of painted extruded aluminium. The integrated circuit, designed to interact with the DC/DC driver included in the adapters or products, allows the lighting elements inserted in the track to be programmed individually. To obtain continuous lines, direct and corner joints are available with separate codes. Accessory installation systems with separate codes.