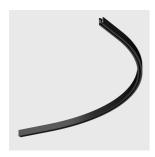

## Product code

656B: Curved ceiling/pendant-mounted LV FILORAIL 48V (16A) track R600

## Technical description

48V (16A) low voltage curved track with a R600 radius for ceiling, wall and pendant installations. Designed to house dedicated lighting elements fitted with a specific 48V adapter. Made of painted extruded aluminium. The integrated circuit, designed to interact with the DC/DC driver included in the adapters or products, allows the lighting elements inserted in the track to be programmed individually. To obtain continuous lines, direct and corner joints are available with separate codes. Accessory installation systems with separate codes.

## Installation

Ceiling, wall or pendant mounted.

Colour White (01) | Black (04) Weight (Kg) 0.43

Mounting

100

Low voltage track

A remote power supply is available with separate code. For maximum load details and cabling procedures see the instruction sheet.