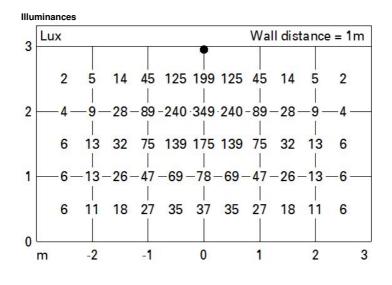

View Opti Linear

130

**IP20** 

**IP40** 



Technical data 1295 > 50,000h - L80 - B10 (Ta 25°C) Im system: Life Time LED 1: W system: 19.7 Lamp code: LED 1850 Number of lamps for optical 1 Im source: W source: 17 assembly: Luminous efficiency (Im/W, 65.7 ZVEI Code: LED Number of optical real value): 1 assemblies: Im in emergency mode: Total light flux at or above Power factor: See installation instructions 0 an angle of 90° [Lm]: Inrush current: 30 A / 100 µs Light Output Ratio (L.O.R.) 70 Minimum dimming %: [%]: Overvoltage protection: 2kV Common mode & 1kV CRI (minimum): 80 Differential mode Colour temperature [K]: 3000 Control: DALI-2 MacAdam Step: 2

8

EHC

(

£ 03

CE

for optical assembly

Complies with EN60598-1 and pertinent regulations

W

G

NOM