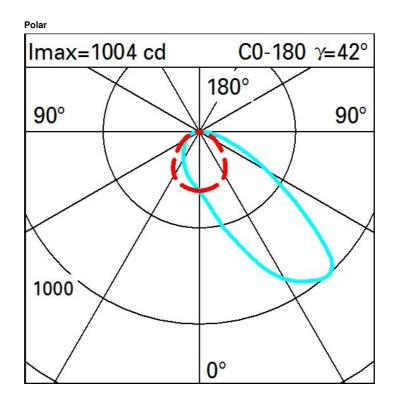

View Opti Linear

130

**IP20** 

**IP40** 



Technical data 1295 > 50,000h - L80 - B10 (Ta 25°C) Im system: Life Time LED 1: W system: 19.7 Lamp code: LED 1850 Number of lamps for optical 1 Im source: W source: 17 assembly: Luminous efficiency (Im/W, 65.7 ZVEI Code: LED Number of optical real value): 1 assemblies: Im in emergency mode: Total light flux at or above Power factor: See installation instructions 0 an angle of 90° [Lm]: Inrush current: 30 A / 100 µs Light Output Ratio (L.O.R.) 70 Minimum dimming %: [%]: Overvoltage protection: 2kV Common mode & 1kV CRI (minimum): 80 Differential mode Colour temperature [K]: 3000 Control: DALI-2 MacAdam Step: 2

8

EHC

(

£ 03

CE

for optical assembly

Complies with EN60598-1 and pertinent regulations

W

G

NOM