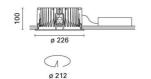

#### **Product configuration: MB68**

MB68: Round recessed luminaire - D=226 mm H=103 mm - neutral white - electronic ballast - optic with asymmetrical double emission

## Product code

MB68: Round recessed luminaire - D=226 mm H=103 mm - neutral white - electronic ballast - optic with asymmetrical double emission **Attention! Code no longer in production** 

#### Installation

Recessed using torsion springs which allow easy installation in false ceilings with thickness ranging from 1 mm to 25 mm.

Colour Weight (Kg)
White / Aluminium (39) 1.88