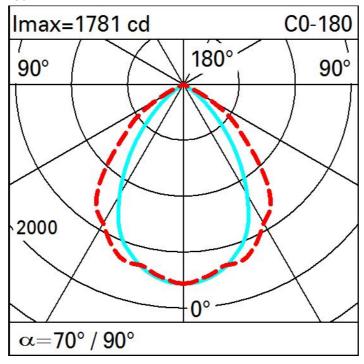

#### **Technical description**

Recessed fixed round luminaire designed to use a LED lamp. Version with rim for surface-mounting. Reflector vacuum-metallised with aluminium vapours with an anti-scratch protective layer. Die-cast aluminium body and passive dissipation system. Product complete with 3000 lm LED unit in a neutral white tone 4000K and electronic driver separate from the luminaire. Double asymmetrical light distribution.

# Lux h=5 m. cx=0° LED / 26.5 W