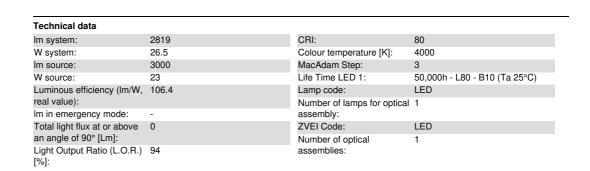

#### **Technical description**

Recessed fixed round luminaire designed to use a LED lamp. Version with rim for surface-mounting. Reflector vacuum-metallised with aluminium vapours with an anti-scratch protective layer. Die-cast aluminium body and passive dissipation system. Product complete with 3000 lm LED unit in a neutral white tone 4000K and electronic driver separate from the luminaire. Double asymmetrical light distribution.

### Wiring

Product complete with electronic components

IP23

**IP20** 