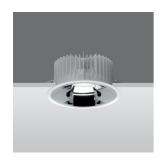

#### **Technical description**

Recessed fixed round luminaire designed to use a LED lamp. Version with rim for surface-mounting. Reflector vacuum-metallised with aluminium vapours with an anti-scratch protective layer. Die-cast aluminium body and passive dissipation system. Product complete with 3000 lm LED unit in a neutral white tone 4000K and electronic driver separate from the luminaire. Double asymmetrical light distribution.