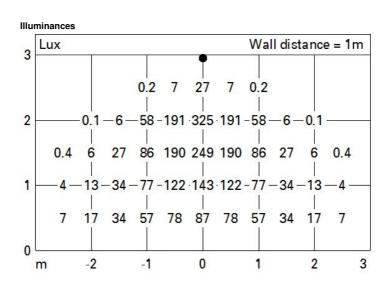

longer in production** 

#### **Technical description**

Recessed fixed round luminaire designed to use a LED lamp. Version with rim for surface-mounting. Reflector vacuum-metallised with aluminium vapours with an anti-scratch protective layer. Die-cast aluminium body and passive dissipation system. Product complete with 3000 lm LED unit in a neutral white tone 4000K and electronic driver separate from the luminaire. Double asymmetrical light distribution.

#### Installation

Recessed using torsion springs which allow easy installation in false ceilings with thickness ranging from 1 mm to 25 mm.

Colour Weight (Kg)
White / Aluminium (39) 1.88

#### Mounting

ceiling recessed

### Wiring

Product complete with electronic components

IP23

**IP20** 









# Lux h=5 m. cx=0° LED / 26.5 W