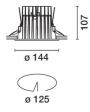

## Product code

P517.Y: Fixed circular recessed luminaire - Ø 125 mm - warm white - white optic - DALI

## Installation

Recessed using torsion springs which allow easy installation in false ceilings with thicknesses ranging from 1 mm to 20 mm.

Colour

| Technical data             |          |                             |        |
|----------------------------|----------|-----------------------------|--------|
| Im system:                 | 1499 (*) | CRI:                        | 90     |
| W system:                  | 18.9 (*) | Colour temperature [K]:     | 3000   |
| Im source:                 | 2000 (*) | Number of lamps for optical | 1      |
| W source:                  | 17 (*)   | assembly:                   |        |
| Luminous efficiency (Im/W, | 79.3 (*) | ZVEI Code:                  | LED    |
| real value):               |          | Number of optical           | 1      |
| Im in emergency mode:      | -        | assemblies:                 |        |
| Beam angle [°]:            | 78° (*)  | Control:                    | DALI-2 |