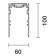

### Product code

QX50: IN60 MMO - Up and Down Module - Minimal - L= 1192

iGuzzini

### Technical description

The L profile=1192 mm is made of extruded aluminium. This is the Minimal version for up (3000K and CRI90) and down emission. The product can be used for pendant applications; in both a stand alone version and when the product is used in continuous lines.