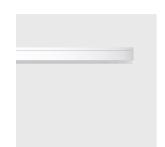

### Technical description

The L profile=1192 mm is made of extruded aluminium. This is the Minimal version for up (3000K and CRI90) and down emission. The product can be used for pendant applications; in both a stand alone version and when the product is used in continuous lines.

#### Installation

Installation can be pendant-mounted using suitable accessories to be ordered separately. The modules are completed with end caps and rasters with LEDs to be ordered separately.