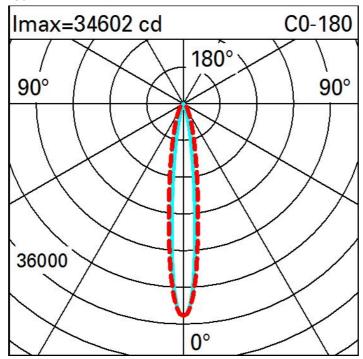

| Technical data                                     |      |                                       |                                |
|----------------------------------------------------|------|---------------------------------------|--------------------------------|
| Im system:                                         | 4290 | Life Time LED 1:                      | 100,000h - L80 - B10 (Ta 25°C) |
| W system:                                          | 57.3 | Life Time LED 2:                      | 100,000h - L80 - B10 (Ta 40°C) |
| Im source:                                         | 6500 | Voltage [Vin]:                        | 48                             |
| W source:                                          | 52   | Lamp code:                            | LED                            |
| Luminous efficiency (lm/W, real value):            | 74.9 | Number of lamps for optical assembly: | 1                              |
| Im in emergency mode:                              | -    | ZVEI Code:                            | LED                            |
| Total light flux at or above an angle of 90° [Lm]: | 0    | Number of optical assemblies:         | 1                              |
| Light Output Ratio (L.O.R.) [%]:                   | 66   | Intervallo temperatura ambiente:      | from -30°C to 50°C.            |
| CRI (minimum):                                     | 80   | LED current [mA]:                     | 600                            |
| Colour temperature [K]:                            | 2700 | Control:                              | DMX-RDM                        |
| MacAdam Step:                                      | 3    |                                       |                                |