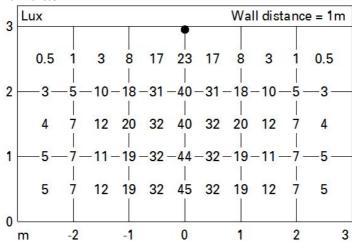

| -    | ZVEI Code:                            | LED                            |
| Total light flux at or above an angle of 90° [Lm]: | 0    | Number of optical assemblies:         | 1                              |
| Light Output Ratio (L.O.R.) [%]:                   | 66   | Intervallo temperatura ambiente:      | from -30°C to 50°C.            |
| CRI (minimum):                                     | 80   | LED current [mA]:                     | 600                            |
| Colour temperature [K]:                            | 2700 | Control:                              | DMX-RDM                        |
| MacAdam Step:                                      | 3    |                                       |                                |

83





# Illuminances