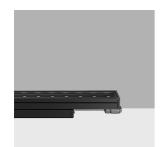

#### Technical description

Direct light luminaire, designed to use monochrome LED lamps, DMX512-RDM 48Vdc dimmable with searching and addressing function. Ceiling-, wall- or surface-mounted. Consists of a body and supports for installation, to be ordered separately. The body is made of extruded aluminium and includes die-cast aluminium end caps with 50/60 Shore A silicone seals. It is subjected to a multistep, pre-treatment process, in which the main phases are degreasing, fluorozirconation (a protective surface film) and sealing (with a nano-structured silane layer). The following painting stage consists of a primer and a liquid acrylic paint, cured at 150°C, with a high level of weather and UV ray resistance. The top of the optical assembly is closed by a 3 mm thick transparent glass screen, fixed with silicone. Complete with multi-LED plate in Neutral White and a 48V dc DMX512-RDM electronic driver (ballast to be ordered separately). Supplied with a double PG11 and outlet cables for pass-through wiring with IP68 male/female joiners. Fitted with a PMMA diffusing filter and optics with a plastic (methacrylate) lens for Wall Grazing Spot lighting. All external screws used are made of A2 stainless steel. The luminaire technical characteristics conform to EN 60598-1 standards and particular requirements.