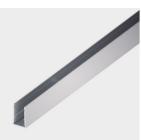

## Technical description

Surface-mounted High linear profile L=2000mm, with a housing for a cable with a hidden Underscore connector. Made of anodised aluminium.

## Installation

Wall or ceiling installation using the special slots under the profile. Secure using screw anchors for concrete, cement and solid brick.