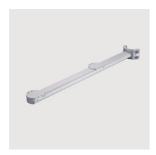

## Longitudinal arm ø120mm for 2 U.F.O. large body floodlights (634x634mm).

Design iGuzzini

iGuzzini

Last information update: February 2023

## Accessory code

BZP9: Longitudinal arm ø120mm for 2 U.F.O. large body floodlights (634x634mm).

## Technical description

Tubular element, made of hot galvanised steel, with dual phosphorous - chromium plating of the base, passivation at 120°C, RAL 9007 textured grey liquid paint, curing at 150°C.

## Installation

Suitable for poles with diameter ø120mm. Accessory 6164 also allows use on cylindrical poles ø114mm.

 Colour
 Weight (Kg)

 White (01) | Black (04) | Grey (15) | Rust Brown (F5)
 11.74

Complies with EN60598-1 and pertinent regulations