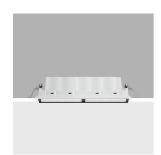

### Technical description

Miniaturized recessed linear luminaire for LED lamps. Despite the ultracompact size of the product, the patented technology of the optic system guarantees an efficient and homogeneous effect on walls from top to bottom and avoids shadow zones near the ceiling. Main body with die-cast zamak radiant surface, version with perimeter surface frame. Flux enhancer - superpure aluminium reflector - asymmetrical textured PMMA screen - black polycarbonate internal perimeter frame. Supplied with DALI power supply unit connected to the luminaire.

#### Installation

Recessed with steel wire springs for false ceilings from 1 to 25 mm thick - preparation hole 24 x 186.

Colour

Black / Black (43) | Black / White (47) | Grey / Black (74)\* 0.5

Weight (Kg) 0.55