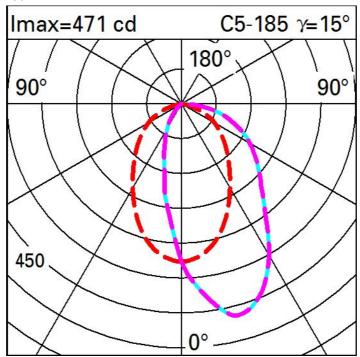

|      | Number of lamps for optical | 1                               |
| Im in emergency mode:                   | -    | assembly:                   |                                 |
|                                         | 0    | ZVEI Code:                  | LED                             |
| an angle of 90° [Lm]:                   |      | Number of optical           | 1                               |
| Light Output Ratio (L.O.R.)             | 38   | assemblies:                 |                                 |
| [%]:                                    |      | Control:                    | DALI-2                          |
| CRI (minimum):                          | 90   |                             |                                 |







# Illuminances