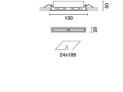

#### Installation

Recessed with steel wire springs for false ceilings from 1 to 25 mm thick - preparation hole 24 x 186.

Colour

Black / Black (43) | Black / White (47) | Grey / Black (74)\* 0.5

Weight (Kg) 0.55