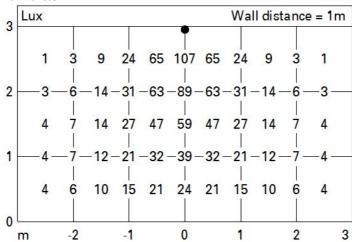

|      | Number of lamps for optical | 1                               |
| Im in emergency mode:                   | -    | assembly:                   |                                 |
|                                         | 0    | ZVEI Code:                  | LED                             |
| an angle of 90° [Lm]:                   |      | Number of optical           | 1                               |
| Light Output Ratio (L.O.R.)             | 38   | assemblies:                 |                                 |
| [%]:                                    |      | Control:                    | DALI-2                          |
| CRI (minimum):                          | 90   |                             |                                 |







# Illuminances