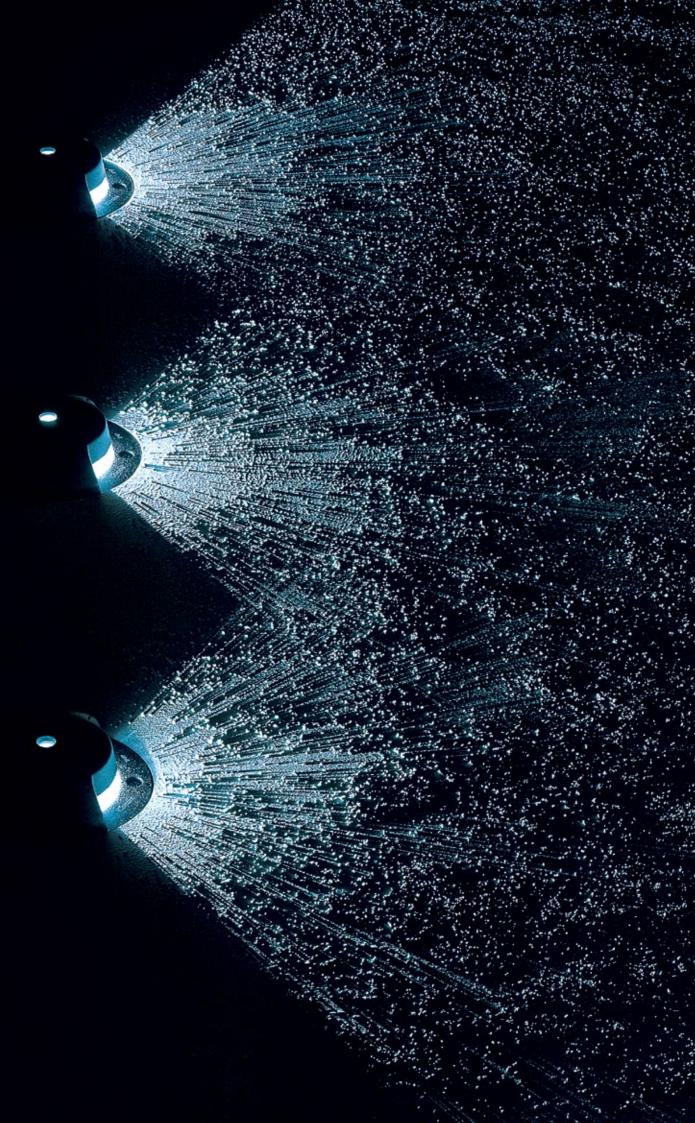

## Distribution of light

Lighting from one side

Lighting from three sides

B892-B893-BD77-I. BF90

B897-B898-BD78-I. BF91