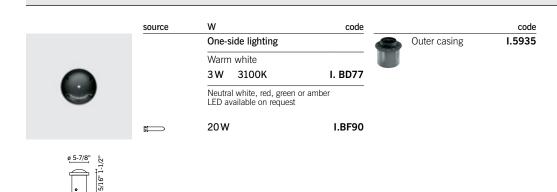

## Distribution of light

Lighting from one side

Lighting from three sides

B892-B893-BD77-I. BF90

B897-B898-BD78-I. BF91