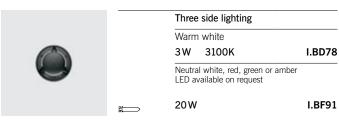

## Distribution of light

Lighting from one side

Lighting from three sides

B892-B893-BD77-I. BF90

B897-B898-BD78-I. BF91