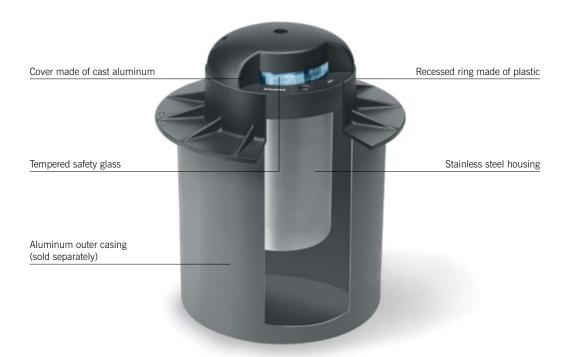

## **Features**

- Watertight molded silicone gasket for protection against dust, dirt, and
- over areas designed for LED light water penetration.
  - Tempered clear safety glass with over 1100 pounds load resistance.

    Outer casing made of cast aluminum ring and PVC housing.

c(UL)us IP67 IK10

 Grazing light with one-sided or three sided emission.
 Polished AISI 304-18-8 stainless steel body and screws

• Ground-recessed luminaire for drive-

• Die-cast black-painted aluminum protection screen