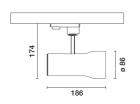

## Technical description

Ø86 adjustable spotlight with adapter for installation on a base or electrified track. LED lamp with C.O.B. (Chip on board) technology, -CRI97- high colour rendering and 3000K tone.

Die-cast aluminium body with thermoplastic rear cap and front ring (Mass-Balance). The product can be rotated by 360° around the vertical axis with a mechanical lock and tilted by 90° relative to the horizontal plane. Passive heat dissipation.

## Installation

Base or mains voltage track.

 Colour
 Weight (Kg)

 White (01) | Matte black (V0)
 0.87