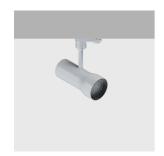

## Technical description

Ø86 adjustable spotlight with adapter for installation on a base or electrified track. LED lamp with C.O.B. (Chip on board) technology, -CRI97- high colour rendering and 3000K tone.

Die-cast aluminium body with thermoplastic rear cap and front ring (Mass-Balance). The product can be rotated by 360° around the vertical axis with a mechanical lock and tilted by 90° relative to the horizontal plane. Passive heat dissipation.

## Installation

Base or mains voltage track.

 Colour
 Weight (Kg)

 White (01) | Matte black (V0)
 0.87