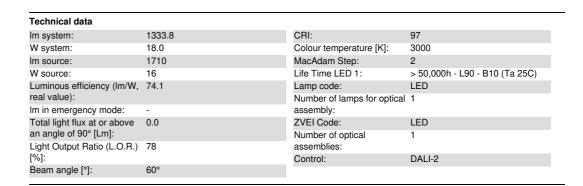

## Technical description

Ø86 adjustable spotlight with adapter for installation on a base or electrified track. LED lamp with C.O.B. (Chip on board) technology, -CRI97- high colour rendering and 3000K tone.

OptiBeam Lens optical system with VeryWideFlood optic.

Dimmable electronic DALI-2 power supply integrated in the body of the luminaire.

Spotlight with Push&Go system designed to facilitate and safely accelerate the connection between product and optic accessory. Mechanically disconnecting the accessory allows it to be disengaged but not dropped. Three internal accessories and one external one can be used simultaneously. All internal accessories rotate 360° about the spotlight longitudinal axis.