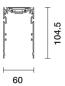

## Product code

RU44: Minimal linear module - Surface or Pendant-mounted - for MMO/Space/Wall Washer versions - L=3576

## Technical description

Minimal (Frameless) version with extruded aluminium profile for surface or pendant-mounted application. Designed for use with LED plates in MMO, Space and Wall Washer versions. Version with direct light (Down) and indirect light (Up) option.

## Installation

Can be surface or pendant-mounted using accessories to be ordered separately.

| Colour<br>White (01)   Black (04)   Aluminium (12)                 | <b>Weight (Kg)</b><br>5.76 |  |
|--------------------------------------------------------------------|----------------------------|--|
| <b>Wiring</b><br>Designed to house the LED modules that can be use | ed by the system.          |  |