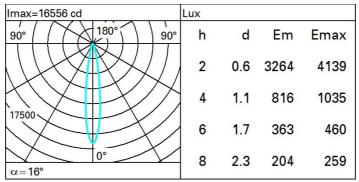

| Technical data                      |      |                             |                                 |
|-------------------------------------|------|-----------------------------|---------------------------------|
| Im system:                          | 1978 | CRI (minimum):              | 90                              |
| W system:                           | 19.9 | Colour temperature [K]:     | 4000                            |
| Im source:                          | 2300 | MacAdam Step:               | 2                               |
| W source:                           | 18   | Life Time LED 1:            | > 50,000h - L90 - B10 (Ta 25°C) |
| Luminous efficiency (Im/W,          | 99.4 | Lamp code:                  | LED                             |
| real value):                        |      | Number of lamps for optical | 1                               |
| Im in emergency mode:               | -    | assembly:                   |                                 |
| Total light flux at or above        | Lm]: | ZVEI Code:                  | LED                             |
| an angle of 90° [Lm]:               |      | Number of optical           | 1                               |
| Light Output Ratio (L.O.R.)<br>[%]: |      | assemblies:                 |                                 |
|                                     |      | Control:                    | DALI-2                          |
| Beam angle [°]:                     | 16°  |                             |                                 |
|                                     |      |                             |                                 |