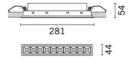

### Installation

recessed with steel wire springs for false ceilings from 1 to 25 mm thick - preparation hole 37 x 274