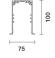

## Technical description

The L profile=2384 mm is made of extruded aluminium. This is the Frame version for down emission. The product can be used for recessed applications and for both stand alone and continuous line versions.

It can be recessed using suitable accessories to be ordered separately. The modules are completed with end caps and rasters with LEDs to be ordered separately.

Colour Weight (Kg) White (01) 4.23

Mounting ceiling recessed