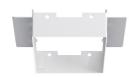

## Accessory code

QK51: Minimal flange - for false ceilings between 12.5 mm and 25 mm thick - for recessed 207x69 mm

## Technical description

Adapter for a compatible false ceiling between 12.5 mm and 25 mm thick. White painted metal frame for flush with ceiling installation - zinc-plated metal plates for fixing to false ceilings. Fixing screws included in package.

## Installation

Preparation hole 75 x 214 mm. The flush with ceiling frame is fixed by positioning the plates according to the thickness of the false ceiling; use the template provided to avoid buckling the frame during installation - then perform the filling and finishing operations and, lastly, insert the recess case (separate item code) in the adapter.