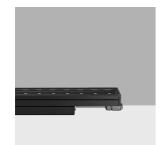

#### Technical description

Direct light luminaire, designed to use monochrome LED lamps, DMX512-RDM 48Vdc dimmable with searching and addressing function. Ceiling-, wall- or surface-mounted. Consists of a body and supports for installation, to be ordered separately. The body is made of extruded aluminium and includes die-cast aluminium end caps with 50/60 Shore A silicone seals. It is subjected to a multistep, pre-treatment process, in which the main phases are degreasing, fluorozirconation (a protective surface film) and sealing (with a nano-structured silane layer). The following painting stage consists of a primer and a liquid acrylic paint, cured at 150°C, with a high level of weather and UV ray resistance. The top of the optical assembly is closed by a 3 mm thick transparent glass screen, fixed with silicone. Complete with multi-LED plate in Warm White and a 48V dc DMX512-RDM electronic driver (ballast to be ordered separately). Supplied with a double PG11 and outlet cables for pass-through wiring with IP68 male/female joiners. Fitted with optics with a plastic (methacrylate) lens for Spot lighting. All external screws used are made of A2 stainless steel. The luminaire technical characteristics conform to EN 60598-1 standards and particular requirements.

#### Installation

Accessories are available for installation, like adjustable AISI304 stainless steel wall-mounted arms.

| Colour                                                | Weight (Kg) |
|-------------------------------------------------------|-------------|
| White (01)   Black (04)   Grey (15)   Rust Brown (F5) | 3.3         |