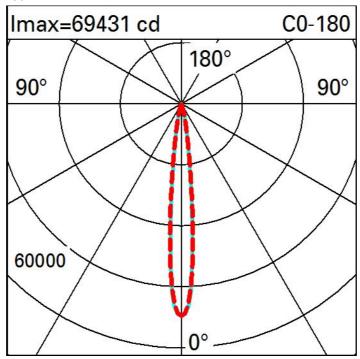

| Technical data                  |      |                             |                                |
|---------------------------------|------|-----------------------------|--------------------------------|
| Im system:                      | 4108 | MacAdam Step:               | 3                              |
| W system:                       | 46.8 | Life Time LED 1:            | 100,000h - L80 - B10 (Ta 25°C) |
| Im source:                      | 5200 | Life Time LED 2:            | 100,000h - L80 - B10 (Ta 40°C) |
| W source:                       | 42   | Voltage [Vin]:              | 48                             |
| Luminous efficiency (lm/W, 87.8 | 87.8 | Lamp code:                  | LED                            |
| real value):                    |      | Number of lamps for optical | 1                              |
| Im in emergency mode:           | -    | assembly:                   |                                |
| Total light flux at or above    | 0    | ZVEI Code:                  | LED                            |
| an angle of 90° [Lm]:           |      | Number of optical           | 1                              |
| Light Output Ratio (L.O.R.)     | 79   | assemblies:                 |                                |
| %]:                             |      | Intervallo temperatura      | from -30°C to 50°C.            |
| Beam angle [°]:                 | 12°  | ambiente:                   |                                |
| CRI (minimum):                  | 80   | LED current [mA]:           | 600                            |
| Colour temperature [K]:         | 2700 | Control:                    | DMX-RDM                        |
|                                 |      |                             |                                |