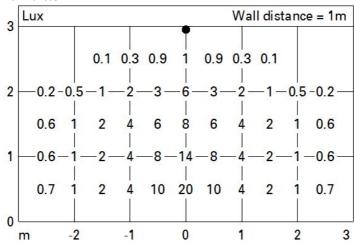

| LED                            |
| an angle of 90° [Lm]:           |      | Number of optical           | 1                              |
| Light Output Ratio (L.O.R.)     | 79   | assemblies:                 |                                |
| %]:                             |      | Intervallo temperatura      | from -30°C to 50°C.            |
| Beam angle [°]:                 | 12°  | ambiente:                   |                                |
| CRI (minimum):                  | 80   | LED current [mA]:           | 600                            |
| Colour temperature [K]:         | 2700 | Control:                    | DMX-RDM                        |
|                                 |      |                             |                                |







# Illuminances