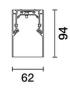

### Product code

TBG5: channel - L = 2000 mm Attention! Code no longer in production

Technical description

Structure made of extruded aluminium. In order to mount the spotlight, it is necessary to order the track for suspended ceilings, sold separately, to be installed inside the channel. L = 2000 mm. Possibility of installation in a continuous row.