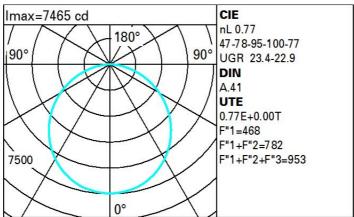

|
| Im system:                                         | 21483 |
| W system:                                          | 167.6 |
| Im source:                                         | 27900 |
| W source:                                          | 156   |
| Luminous efficiency (lm/W, real value):            | 128.2 |
| Im in emergency mode:                              | -     |
| Total light flux at or above an angle of 90° [Lm]: | 0     |
| Light Output Ratio (L.O.R.) [%]:                   | 77    |
| CRI (minimum):                                     | 80    |

Colour temperature [K]: 3000

MacAdam Step: 3

Life Time LED 1: 50,000h - L90 - B10 (Ta 25°C)

Lamp code: LED

Number of lamps for optical 1

assembly:

ZVEI Code: LED

Number of optical 1

assemblies:

Control: DALI-2

## Polar