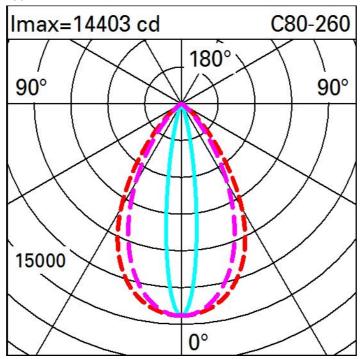

| Technical data                                     |      |                                       |                                |
|----------------------------------------------------|------|---------------------------------------|--------------------------------|
| Im system:                                         | 5110 | Life Time LED 1:                      | 100,000h - L80 - B10 (Ta 25°C) |
| W system:                                          | 57.3 | Life Time LED 2:                      | 100,000h - L80 - B10 (Ta 40°C) |
| Im source:                                         | 7000 | Voltage [Vin]:                        | 48                             |
| W source:                                          | 52   | Lamp code:                            | LED                            |
| Luminous efficiency (lm/W, real value):            | 89.2 | Number of lamps for optical assembly: | 1                              |
| Im in emergency mode:                              | -    | ZVEI Code:                            | LED                            |
| Total light flux at or above an angle of 90° [Lm]: | 0    | Number of optical assemblies:         | 1                              |
| Light Output Ratio (L.O.R.) [%]:                   | 73   | Intervallo temperatura ambiente:      | from -30°C to 50°C.            |
| CRI (minimum):                                     | 80   | LED current [mA]:                     | 600                            |
| Colour temperature [K]:                            | 3000 | Control:                              | DMX-RDM                        |
| MacAdam Step:                                      | 3    |                                       |                                |
|                                                    |      |                                       |                                |

## Illuminances