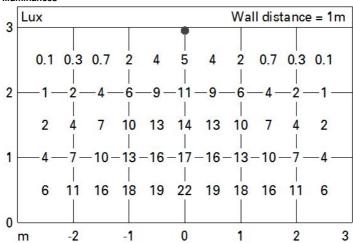

e of 90° [Lm]: | 0    | Number of optical assemblies:         | 1                              |
| Light Output Ratio (L.O.R.) [%]:                   | 73   | Intervallo temperatura ambiente:      | from -30°C to 50°C.            |
| CRI (minimum):                                     | 80   | LED current [mA]:                     | 600                            |
| Colour temperature [K]:                            | 3000 | Control:                              | DMX-RDM                        |
| MacAdam Step:                                      | 3    |                                       |                                |
|                                                    |      |                                       |                                |

# 83





## Illuminances