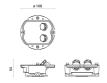

### Accessory code

X960: Base with transversal and longitudinal adjustments for installing Trick em.

Technical description Base made of die-cast aluminium for installing Trick em both in indoor or outdoor environments (the product installed via the base achieves an IP66 rating). The base can be adjusted on the longitudinal plane from -10° to +10° (using the two screws on the base) and on the transversal plane by 360° (using the grub screw).

# Weight (Kg) 0.34

Mounting wall arm|wall surface|ceiling surface

Complies with EN60598-1 and pertinent regulations