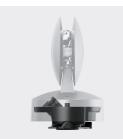

### Accessory code

X960: Base with transversal and longitudinal adjustments for installing Trick em.

Technical description Base made of die-cast aluminium for installing Trick em both in indoor or outdoor environments (the product installed via the base achieves an IP66 rating). The base can be adjusted on the longitudinal plane from -10° to +10° (using the two screws on the base) and on the transversal plane by 360° (using the grub screw).