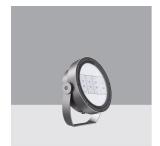

## **Product configuration: S165**

S165: Spotlight with bracket - Warm White LED - CRI 80 - Integrated power supply - STWt1.5 optic - Ta  $40^{\circ}$ 

Product code

S165: Spotlight with bracket - Warm White LED - CRI 80 - Integrated power supply - STWt1.5 optic - Ta 40°

### Technical description

Spotlight designed to use LED lamps and an STWt1.5 optic. Consists of a die-cast aluminium optical assembly and box for the power supply, a steel bracket and a clear, tempered sodium-calcium safety glass cover. The luminaire is fitted with a double cable gland for pass-through wiring. The optical assembly can be adjusted on a horizontal plane at an angle between -50° / +90°. Agorà is fitted with a graduated scale and mechanical locking device for positioning. The street optics system comes complete with a Warm White monochrome LED circuit. The electronic DALI power supply is integrated in the product and compatible with remote management systems. Compatible with programming systems via DALI terminals or an NFC system. Both indoor (diffuser glass covers, lamellar louvers and refractors for elliptical light) and outdoor accessories (cylindrical screens, visors and protective grilles) can be used. All external screws used are made of A2 stainless steel.