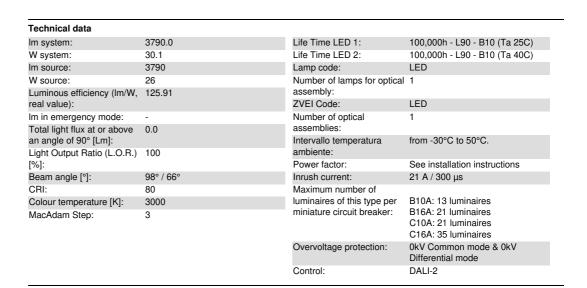

### Technical description

Spotlight designed to use LED lamps and an STWt1.5 optic. Consists of a die-cast aluminium optical assembly and box for the power supply, a steel bracket and a clear, tempered sodium-calcium safety glass cover. The luminaire is fitted with a double cable gland for pass-through wiring. The optical assembly can be adjusted on a horizontal plane at an angle between -50° / +90°. Agorà is fitted with a graduated scale and mechanical locking device for positioning. The street optics system comes complete with a Warm White monochrome LED circuit. The electronic DALI power supply is integrated in the product and compatible with remote management systems. Compatible with programming systems via DALI terminals or an NFC system. Both indoor (diffuser glass covers, lamellar louvers and refractors for elliptical light) and outdoor accessories (cylindrical screens, visors and protective grilles) can be used. All external screws used are made of A2 stainless steel.