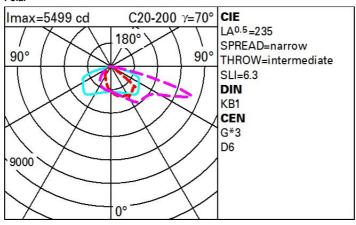

ht pollution). All external screws are made of stainless steel.



322

### Installation

The floodlight can be installed with pole-top or lateral mounting on tapered poles, using a die-cast aluminium pole-top for pole end diameters of ø 76/60mm.

# Colour

Grey (15)

### Mounting

wall arm|pole arm|wall surface|pole-top side entry|pole-top

#### Wiring

Version with 4 pin circuit breaker. Product perfect watertightness at the power cable entry point is guaranteed by the PG 16mm cable clamp made of thermoplastic material (for cables Ø 7-14 mm). Product supplied with a Nema fitting. Surge protection up to 10KV

### Notes

An optional version has a "Middle of the Night" automatic dimming profile and flow regulator.

Complies with EN60598-1 and pertinent regulations



IK09







### Polar



## Isolux



# Utilisation factors