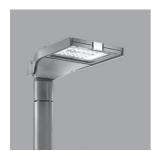

### Technical description

Outdoor luminaire with a direct light, narrow street optic, designed to use LED lamps. The optical assembly and pole attachment system are made of EN1706AC 46100LF aluminium alloy and subjected to a multi-step, pre-treatment process, in which the main phases are: degreasing, fluorozirconation (a protective surface film) and sealing (with a nano-structured silane layer). The painting stage consists of a primer and a textured acrylic paint, cured at 150 °C, with a high level of weather and UV ray resistance. Option of adjusting the inclination in relation to the road surface by +20°/-5° (in 5° steps) for a pole-top installation and +5°/-20° (in 5° steps) for a lateral installation. 5 mm thick tempered sodium-calcium closure glass. Screw-free opening using an anodized extruded aluminium clip. Upper door retaining system. The high IP rating is guaranteed by the silicone gasket placed between the two elements. Complete with circuit having Neutral White monochrome LEDs and polymer optic multilayer lenses. LEDs can be substituted in groups of 6. DALI electronic control gear. Control gear connected with quick-coupling connectors. Driver with automatic internal temperature control system. Tool-free removable control gear unit. The light flow emitted in the upper hemisphere of the system in the horizontal position is null (in conformity with the strictest standards for the prevention of light pollution). All external screws are made of stainless steel.

### Installation

The floodlight can be installed with pole-top or lateral mounting on tapered poles, using a die-cast aluminium pole-top for pole end diameters of ø 76/60mm.

### Mounting

wall arm|pole arm|wall surface|pole-top side entry|pole-top