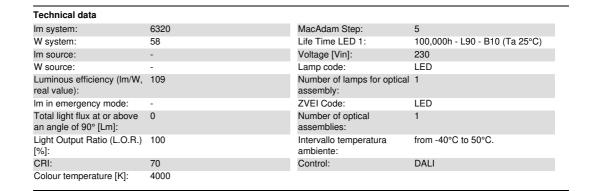

### Technical description

Outdoor luminaire with a direct light, narrow street optic, designed to use LED lamps. The optical assembly and pole attachment system are made of EN1706AC 46100LF aluminium alloy and subjected to a multi-step, pre-treatment process, in which the main phases are: degreasing, fluorozirconation (a protective surface film) and sealing (with a nano-structured silane layer). The painting stage consists of a primer and a textured acrylic paint, cured at 150 °C, with a high level of weather and UV ray resistance. Option of adjusting the inclination in relation to the road surface by +20°/-5° (in 5° steps) for a pole-top installation and +5°/-20° (in 5° steps) for a lateral installation. 5 mm thick tempered sodium-calcium closure glass. Screw-free opening using an anodized extruded aluminium clip. Upper door retaining system. The high IP rating is guaranteed by the silicone gasket placed between the two elements. Complete with circuit having Neutral White monochrome LEDs and polymer optic multilayer lenses. LEDs can be substituted in groups of 6. DALI electronic control gear. Control gear connected with quick-coupling connectors. Driver with automatic internal temperature control system. Tool-free removable control gear unit. The light flow emitted in the upper hemisphere of the system in the horizontal position is null (in conformity with the strictest standards for the prevention of light pollution). All external screws are made of stainless steel.