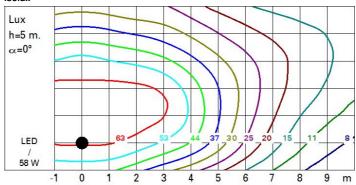

. All external screws are made of stainless steel.



322

### Installation

The floodlight can be installed with pole-top or lateral mounting on tapered poles, using a die-cast aluminium pole-top for pole end diameters of ø 76/60mm.

# Colour

Grey (15)

### Mounting

wall arm|pole arm|wall surface|pole-top side entry|pole-top

#### Wiring

Version with 4 pin circuit breaker. Product perfect watertightness at the power cable entry point is guaranteed by the PG 16mm cable clamp made of thermoplastic material (for cables Ø 7-14 mm). Product supplied with a Nema fitting. Surge protection up to 10KV

### Notes

An optional version has a "Middle of the Night" automatic dimming profile and flow regulator.

Complies with EN60598-1 and pertinent regulations



IK09







### Polar



## Isolux



# Utilisation factors