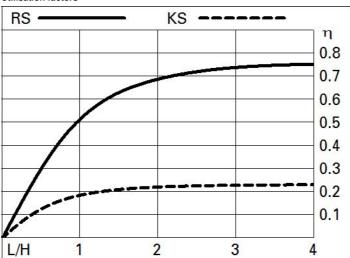

made of stainless steel.



322

### Installation

The floodlight can be installed with pole-top or lateral mounting on tapered poles, using a die-cast aluminium pole-top for pole end diameters of ø 76/60mm.

# Colour

Grey (15)

### Mounting

wall arm|pole arm|wall surface|pole-top side entry|pole-top

#### Wiring

Version with 4 pin circuit breaker. Product perfect watertightness at the power cable entry point is guaranteed by the PG 16mm cable clamp made of thermoplastic material (for cables Ø 7-14 mm). Product supplied with a Nema fitting. Surge protection up to 10KV

### Notes

An optional version has a "Middle of the Night" automatic dimming profile and flow regulator.

Complies with EN60598-1 and pertinent regulations



IK09







### Polar



## Isolux



# Utilisation factors