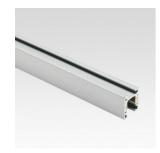

## Technical description

Single-phase low voltage track, for interiors, made of aluminium alloy. The 8.8 mm2 cross-section conductors are housed in the profile. The leads are housed in the track and enclosed in a rigid, extruded casing made of an insulating material with a high dielectric strength. The track is approved for 25 Amps in compliance with CENELEC regulations on very low voltage tracks. Supplied with polycarbonate end caps.

Installation
Can be installed as pendants, wall-mounted or ceiling-mounted.

Colour Weight (Kg) White (01) | Aluminium (12) 0.94

wall arm|wall surface|ceiling surface|ceiling pendant

Certified for 12 V and for a maximum current of 25 Amps, in compliance with the recent CENELEC norms for low-voltage tracks.