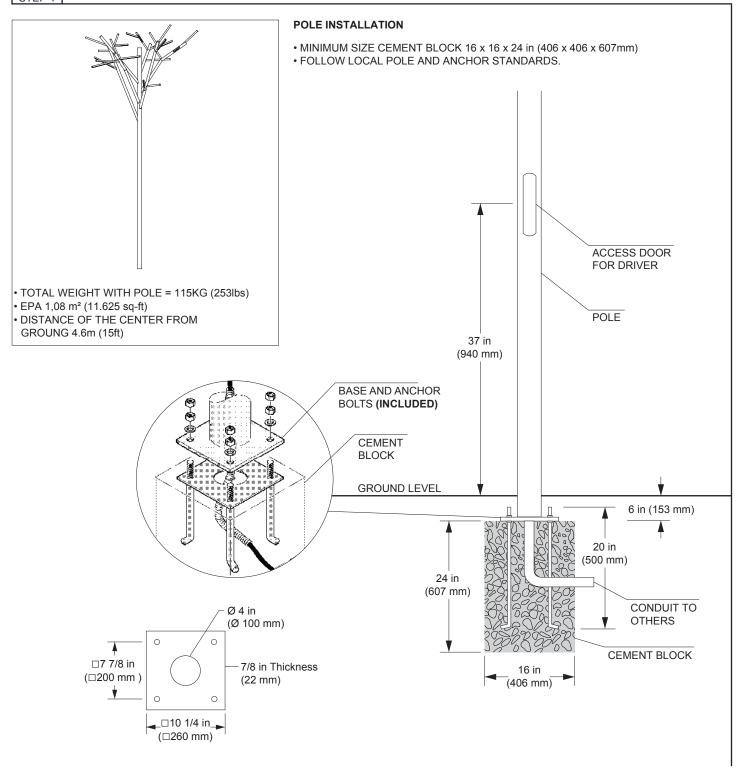

#### IMPORTANT SAFETY INSTRUCTIONS:

THIS PRODUCT MUST BE INSTALLED IN ACCORDANCE WITH THE APPLICABLE INSTALLATION CODE BY A PERSON FAMILIAR WITH THE CONSTRUCTION AND OPERATION OF THE PRODUCT AND THE HAZARDS INVOLVED. DO NOT INSTALL THE FIXTURE ASSEMBLY CLOSER THAN 6 in FROM ANY CURTAIN OR SIMILAR COMBUSTIBLE MATERIAL. SAVE THESE INSTRUCTIONS.

### STEP 1

INS-5073