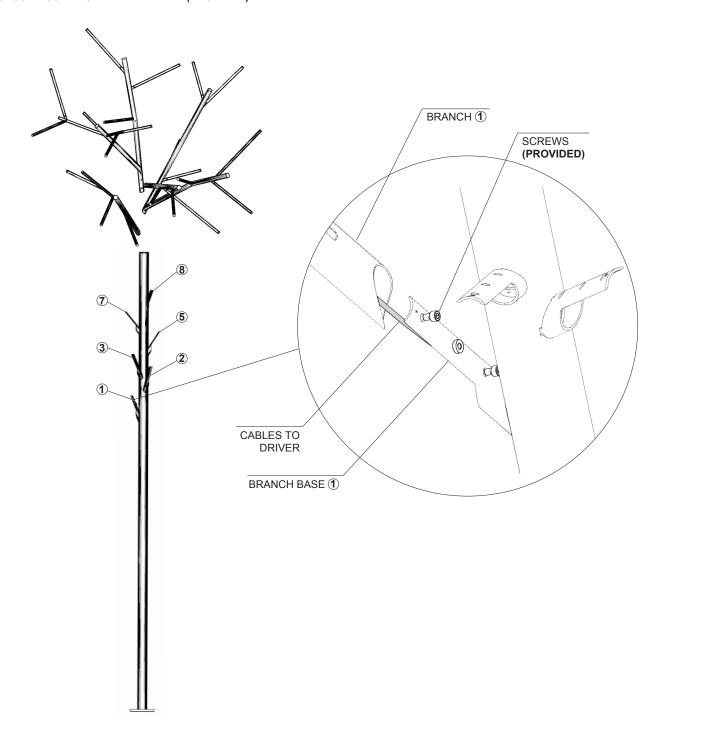

# STEP 2

#### **BRANCHES INSTALLATION**

- CAREFULLY PASS CABLES THROUGH THE BRANCH BASE.
- INSTALL BRANCHES MATCHING THE BRANCH NUMBER AS SHOWN.
- SECURE SCREWS WITH ALLEN KEY (PROVIDED).

INS-5073