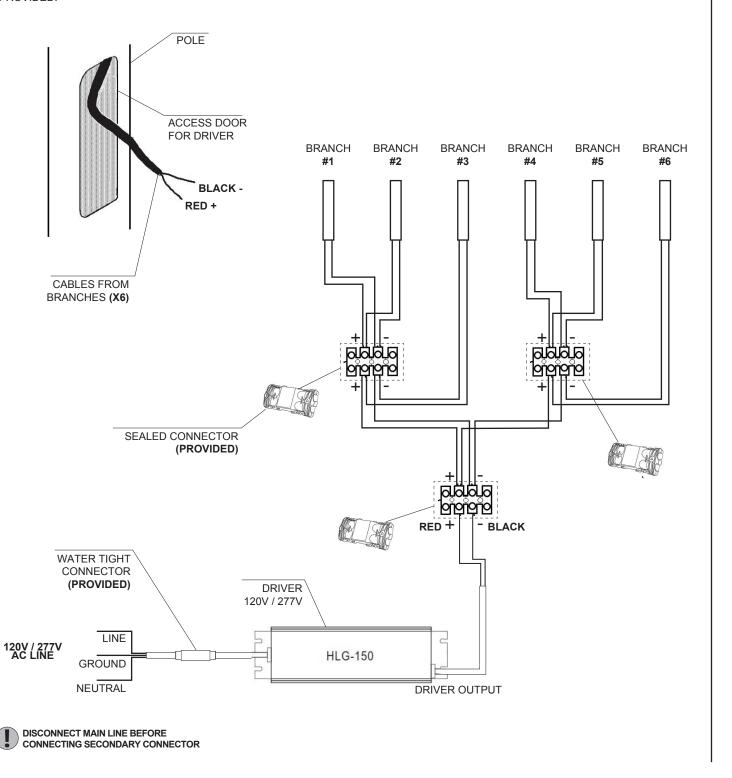

## STEP 3

#### WIRING CONNECTIONS

• MAKE WIRING CONNECTIONS FOLLOWING THE SCHEMATIC THROUGH THE ACCES DOOR FOR DRIVER. USE SEALED CONNECTORS PROVIDED.

INS-5073