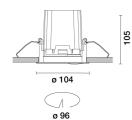

## Installation

Recessed in a false ceiling by means of an anti-fall steel wire spring - minimum thickness of false ceiling: 1 mm - preparation hole  $\emptyset$  96 mm.

| Colour             | Weight (Kg) |
|--------------------|-------------|
| Black / White (47) | 0.46        |