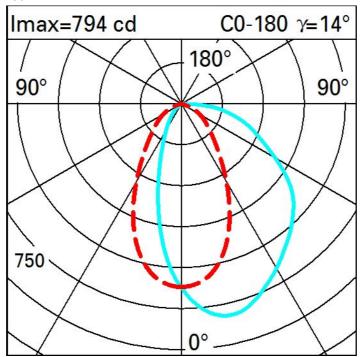

plastic anti-glare casing available in a range of painted and metallised finishes. Quick and easy tool free assembly. High color rendering index 3000K LED. Power unit available with a separate code no.

## Installation

Recessed in a false ceiling by means of an anti-fall steel wire spring - minimum thickness of false ceiling: 1 mm - preparation hole  $\emptyset$  96 mm.



| Colour             | Weight (Kg) |
|--------------------|-------------|
| Black / White (47) | 0.46        |

## Mounting

wall recessed|ceiling recessed

#### Wiring

Direct current ballasts are available with a separate code no.: ON-OFF / 1-10V dimmable / DALI dimmable / Trailing Edge dimmable - the recessed fitting includes a cable and a quick-coupling connector to connect it to the connector on the ballast.







# Illuminances