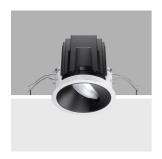

Design iGuzzini

iGuzzini

Last information update: April 2025

Product configuration: RA57.47

RA57.47: Fixed round recessed luminaire - LED - Wall Washer - White/Black

RA57.47: Fixed round recessed luminaire - LED - Wall Washer - White/Black

#### Technical description

Round recessed luminaire with contact frame. Fixed Wall Washer version: the optic system is designed to aim the light flow on a vertical surface with no shadow zones and a precise outline. The main body is made of die-cast aluminium with a radiant surface that guarantees optimum heat dissipation. Structure with die-cast aluminium external contact frame with a single white finish. The optic unit includes two shaped metallized thermoplastic reflectors, a PMMA refractor/safety screen and a plastic anti-glare casing available in a range of painted and metallised finishes. Quick and easy tool free assembly. High color rendering index 3000K LED. Power unit available with a separate code no.