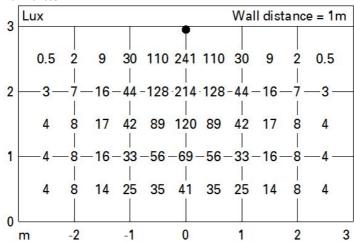

e casing available in a range of painted and metallised finishes. Quick and easy tool free assembly. High color rendering index 3000K LED. Power unit available with a separate code no.

## Installation

Recessed in a false ceiling by means of an anti-fall steel wire spring - minimum thickness of false ceiling: 1 mm - preparation hole  $\emptyset$  96 mm.



| Colour             | Weight (Kg) |
|--------------------|-------------|
| Black / White (47) | 0.46        |

## Mounting

wall recessed|ceiling recessed

#### Wiring

Direct current ballasts are available with a separate code no.: ON-OFF / 1-10V dimmable / DALI dimmable / Trailing Edge dimmable - the recessed fitting includes a cable and a quick-coupling connector to connect it to the connector on the ballast.







# Illuminances