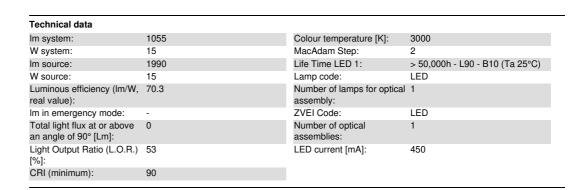

#### Technical description

Round recessed luminaire with contact frame. Fixed Wall Washer version: the optic system is designed to aim the light flow on a vertical surface with no shadow zones and a precise outline. The main body is made of die-cast aluminium with a radiant surface that guarantees optimum heat dissipation. Structure with die-cast aluminium external contact frame with a single white finish. The optic unit includes two shaped metallized thermoplastic reflectors, a PMMA refractor/safety screen and a plastic anti-glare casing available in a range of painted and metallised finishes. Quick and easy tool free assembly. High color rendering index 3000K LED. Power unit available with a separate code no.