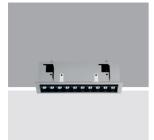

## Technical description

**Product code** 

Recessed rectangular luminaire with LEDs. Shaped steel sheet structural compartment with outer rim. The 10 lighting cells linear body, in die-cast aluminium, can be used to direct the emission with a tilting adjustability of +/- 30°. Metallised thermoplastic high definition optics, integrated in a rear position in the black anti-glare screen; the structure of the optical system prevents a pinpoint effect, allowing precise, circular light distribution and emission with controlled luminance . Supplied with DALI dimmable control gear connected to the luminaire. Warm white high chromatic yield LED.

recessed with mechanical blocking system for false ceilings from 1 to 25 mm; can be installed on cealings and walls (vertical + horizontal) - preparation slot 80 x 295

Black / Black (43) | Black / White (47) | Grey / Black (74)\*