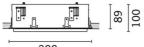

recessed with mechanical blocking system for false ceilings from 1 to 25 mm; can be installed on cealings and walls (vertical + horizontal) - preparation slot 80 x 295

Black / Black (43) | Black / White (47) | Grey / Black (74)\*

# Notes

dimming function with pushbutton (TOUCH DIM/PUSH): for this option consult the instructions included in the package

Complies with EN60598-1 and pertinent regulations

295x80