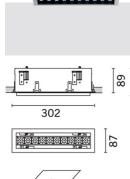

recessed with mechanical blocking system for false ceilings from 1 to 25 mm; can be installed on cealings and walls (vertical + horizontal) - preparation slot 80 x 295

Black / Black (43) | Black / White (47) | Grey / Black (74)\*

# Notes

dimming function with pushbutton (TOUCH DIM/PUSH): for this option consult the instructions included in the package

Complies with EN60598-1 and pertinent regulations

295x80