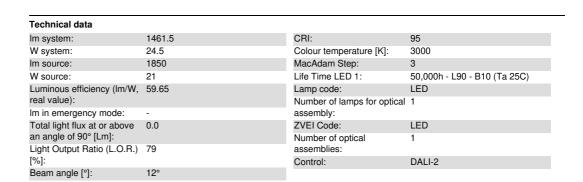

## Technical description

**Product code** 

Recessed rectangular luminaire with LEDs. Shaped steel sheet structural compartment with outer rim. The 10 lighting cells linear body, in die-cast aluminium, can be used to direct the emission with a tilting adjustability of +/- 30°. Metallised thermoplastic high definition optics, integrated in a rear position in the black anti-glare screen; the structure of the optical system prevents a pinpoint effect, allowing precise, circular light distribution and emission with controlled luminance . Supplied with DALI dimmable control gear connected to the luminaire. Warm white high chromatic yield LED.