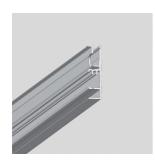

## **Product code**

MXR6: Linear surface profile for 6 mm Ledstrip - single emission - L=2000 Attention! Code no longer in production

**Technical description**Rigid aluminium profile designed for surface installation and specifically for applying a 6 mm strip with a milky elastomer protective cover. Version with housing for the strip that runs parallel to the installation surface; this allows slightly raised luminous lines (cornices, baseboards, frames etc) to be applied to walls and ceilings. Accessory end caps with separate code.

## Installation

Accessory clip fastenings code MXM4, the profile is fixed by pressing it onto the clips previously secured at the distances indicated. The strip connecting cables are fed through specifically designed slots at the ends of the profile. Read the 6 mm Ledstrip instructions sheet carefully.