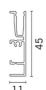

## **Product code**

MXR6: Linear surface profile for 6 mm Ledstrip - single emission - L=2000 Attention! Code no longer in production

**Technical description**Rigid aluminium profile designed for surface installation and specifically for applying a 6 mm strip with a milky elastomer protective cover. Version with housing for the strip that runs parallel to the installation surface; this allows slightly raised luminous lines (cornices, baseboards, frames etc) to be applied to walls and ceilings. Accessory end caps with separate code.

## Installation

Accessory clip fastenings code MXM4, the profile is fixed by pressing it onto the clips previously secured at the distances indicated. The strip connecting cables are fed through specifically designed slots at the ends of the profile. Read the 6 mm Ledstrip instructions sheet carefully.