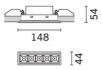

## Product code

R095: 5-cell recessed luminaire - LED - Neutral White - transversal optic

## Technical description

Rectangular miniaturised recessed luminaire with 5 optical elements fitted with LED lamps - fixed optics - "oval" light effect. Main body with die-cast aluminium radiant surface, version with perimeter surface frame. High definition, metallised thermoplastic optics installed in a set-back position in the black anti-glare screen; the structure of the optical system prevents a pinpoint effect. Supplied with electronic control gear unit connected to the luminaire.