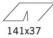

## Installation

\* Colours on request

recessed with steel wire springs for false ceilings from 1 to 25 mm thick - preparation hole 37 x 141