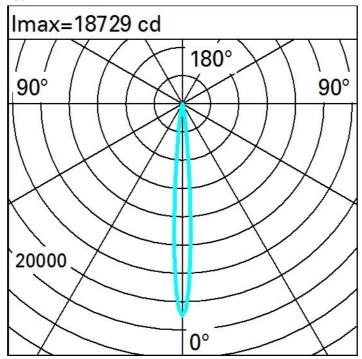

| Im system: 655 Life Time W system: 18.6 Life Time |                                      |
|---------------------------------------------------|--------------------------------------|
|                                                   | LED 1: 50,000h - L80 - B10 (Ta 25°C) |
|                                                   | LED 2: 50,000h - L80 - B20 (Ta 40°C) |
| Im source: 770 Lamp cod                           | le: LED                              |
| W source: 13 Number of                            | of lamps for optical 1               |
| Luminous efficiency (lm/W, 35.2 assembly:         | :                                    |
| real value): ZVEI Code                            | le: LED                              |
| Im in emergency mode: - Number of                 | f optical 1                          |
| Total light flux at or above 0 assemblie          | <del>)</del> S:                      |
| an angle of 90° [Lm]:                             | temperatura from -30°C to 50°C.      |
| Light Output Ratio (L.O.R.) 85 ambiente:          |                                      |
| [%]: Control:                                     | DMX-RDM                              |
| Colour temperature [K]: RGB                       |                                      |