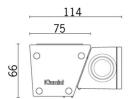

#### Technical description

Direct light luminaire, designed to use RGB LED lamps (Red, Green, Blue) and DMX512-RDM control with searching and addressing function. Ceiling, wall or support-mounted. Consists of a body and supports for installation, to be ordered separately. Extruded aluminium body, with die-cast aluminium end caps complete with silicone seals. Coated with liquid acrylic paint with a high level of weather and UV ray resistance. Lateral control gear box made of PPS (polyphenylene sulfide). The top of the optical assembly is closed by a 3 mm thick transparent glass screen, fixed with silicone. Complete with multi-LED plate with individual LEDs in Red, Green and Blue (RGB). Fitted with optics with plastic (methacrylate) lens for Wall Grazing Spot lighting. The lateral box is supplied with a double connector, male/female, with 5-pin quick coupling for pass-through wiring and a closing cap on one side. All external screws used are made of A2 stainless steel. The luminaire technical characteristics conform to EN 60598-1 standards and particular requirements.

 Colour
 Weight (Kg)

 Grey (15)
 1.4