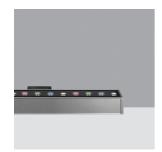

#### Technical description

Direct light luminaire, designed to use RGB LED lamps (Red, Green, Blue) and DMX512-RDM control with searching and addressing function. Ceiling, wall or support-mounted. Consists of a body and supports for installation, to be ordered separately. Extruded aluminium body, with die-cast aluminium end caps complete with silicone seals. Coated with liquid acrylic paint with a high level of weather and UV ray resistance. Lateral control gear box made of PPS (polyphenylene sulfide). The top of the optical assembly is closed by a 3 mm thick transparent glass screen, fixed with silicone. Complete with multi-LED plate with individual LEDs in Red, Green and Blue (RGB). Fitted with optics with plastic (methacrylate) lens for Wall Grazing Spot lighting. The lateral box is supplied with a double connector, male/female, with 5-pin quick coupling for pass-through wiring and a closing cap on one side. All external screws used are made of A2 stainless steel. The luminaire technical characteristics conform to EN 60598-1 standards and particular requirements.