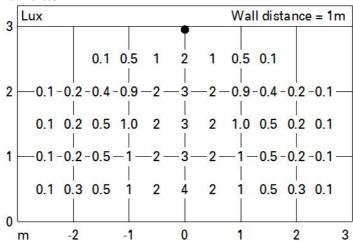

ps for optical 1               |
| Luminous efficiency (lm/W, 35.2 assembly:         | :                                    |
| real value): ZVEI Code                            | le: LED                              |
| Im in emergency mode: - Number of                 | f optical 1                          |
| Total light flux at or above 0 assemblie          | <del>)</del> S:                      |
| an angle of 90° [Lm]:                             | temperatura from -30°C to 50°C.      |
| Light Output Ratio (L.O.R.) 85 ambiente:          |                                      |
| [%]: Control:                                     | DMX-RDM                              |
| Colour temperature [K]: RGB                       |                                      |





### Illuminances