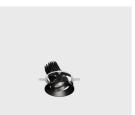

## Blade R downlight

Design iGuzzini iGuzzini

Last information update: April 2025

**Product configuration: RL27** RL27: Round swivel luminaire

## Technical description

Round swivel luminaire with 355° internal rotation and max 30 tipping movement, designed to use LED lamps with C.o.B. technology. Version compatible with Blade R diam 125mm (12LED) complete with device for coupling it to the luminaire and DALI control gear. The main swivel body is made of die-cast aluminium with a radiant surface that guarantees optimum heat dissipation. Metallised, thermoplastic, high definition reflector - medium optic (26°). Structure with die-cast aluminium external surface frame. The internal ring is made of thermoplastic available in a range of painted and metallised finishes. Safety glass included Product complete with LED with a 3500K colour tone and high colour rendering index CRI90.

## Installation

Downlight accessory for Blade R diam 125mm (12LED)

 Colour
 Weight (Kg)

 White (01) | Black (04)
 0.27

On the visible part of the product once installed

Complies with EN60598-1 and pertinent regulations