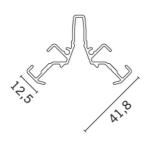

## Product code

MXR5: Minimal recessed profile for Ledstrip 6 mm - 90 ° inside corner - L=3000 Attention! Code no longer in production

Technical description Rigid aluminium profile designed for fully recessed installation. The profile is specifically designed for applying a 6 mm strip with a milky elastomer protective cover and allows you to finish internal angles (90°) on walls or ceilings with ultraslim luminous lines that are slightly set back in order to emphasize the light blade. Can be applied to existing walls or twin plasterboard panels. The profile should be filled and painted to ensure the edge blends in with the surface it is installed on. Accessory end caps with separate code.

## Installation

Profile is fixed to the plasterboard panels (12.5 mm thick) using screws (not included). The profile should be filled and painted to ensure the edge blends in with the surface it is installed on. For alternative installation systems and procedures, read the Ledstrip instructions sheet carefully.