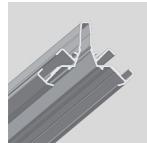

## Product code

MXR5: Minimal recessed profile for Ledstrip 6 mm - 90 ° inside corner - L=3000 Attention! Code no longer in production

Technical description Rigid aluminium profile designed for fully recessed installation. The profile is specifically designed for applying a 6 mm strip with a milky elastomer protective cover and allows you to finish internal angles (90°) on walls or ceilings with ultraslim luminous lines that are slightly set back in order to emphasize the light blade. Can be applied to existing walls or twin plasterboard panels. The profile should be filled and painted to ensure the edge blends in with the surface it is installed on. Accessory end caps with separate code.