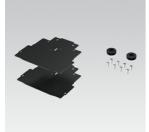

### Technical description

Pair of end caps to start and end the compositions. Painted steel sheet.

# Installation

Fixing with screws (included) directly on the profile. Fitted with pre-cut holes and protection rubbers for the passage of the wiring cables.

| Colour     |  |  |
|------------|--|--|
| Black (04) |  |  |