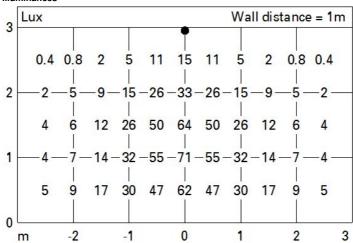

| -    | ZVEI Code:                            | LED                            |
| Total light flux at or above an angle of 90° [Lm]: | 0    | Number of optical assemblies:         | 1                              |
| Light Output Ratio (L.O.R.) [%]:                   | 54   | Intervallo temperatura ambiente:      | from -30°C to 50°C.            |
| CRI (minimum):                                     | 80   | LED current [mA]:                     | 600                            |
| Colour temperature [K]:                            | 4000 | Control:                              | DMX-RDM                        |
| MacAdam Step:                                      | 3    |                                       |                                |







## Illuminances