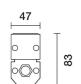

#### Technical description

Direct light luminaire, designed to use monochrome LED lamps, DMX512-RDM 48Vdc dimmable with searching and addressing function. Ceiling-, wall- or surface-mounted. Consists of a body and supports for installation, to be ordered separately. The body is made of extruded aluminium and includes die-cast aluminium end caps with 50/60 Shore A silicone seals. It is subjected to a multistep, pre-treatment process, in which the main phases are degreasing, fluorozirconation (a protective surface film) and sealing (with a nano-structured silane layer). The following painting stage consists of a primer and a liquid acrylic paint, cured at 150°C, with a high level of weather and UV ray resistance. The top of the optical assembly is closed by a 3 mm thick transparent glass screen, fixed with silicone. Complete with multi-LED plate in Neutral White and a 48V dc DMX512-RDM electronic driver (ballast to be ordered separately). Supplied with a double PG11 and outlet cables for pass-through wiring with IP68 male/female joiners. Fitted with a PMMA diffusing filter and optics with a plastic (methacrylate) lens for Wall Grazing Medium lighting. All external screws used are made of A2 stainless steel. The luminaire technical characteristics conform to EN 60598-1 standards and particular requirements.

#### Installation

Accessories are available for installation, like adjustable AISI304 stainless steel wall-mounted arms.

| Colour                                                | Weight (Kg) |
|-------------------------------------------------------|-------------|
| White (01)   Black (04)   Grey (15)   Rust Brown (F5) | 2.6         |