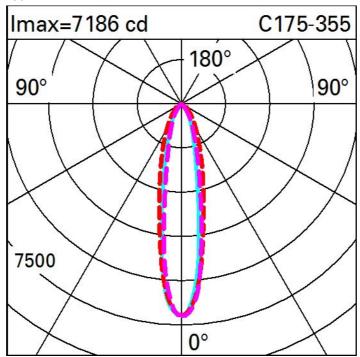

| Technical data                                     |      |                                       |                                |
|----------------------------------------------------|------|---------------------------------------|--------------------------------|
| Im system:                                         | 2268 | Life Time LED 1:                      | 100,000h - L80 - B10 (Ta 25°C) |
| W system:                                          | 35.6 | Life Time LED 2:                      | 100,000h - L80 - B10 (Ta 40°C) |
| Im source:                                         | 4200 | Voltage [Vin]:                        | 48                             |
| W source:                                          | 31   | Lamp code:                            | LED                            |
| Luminous efficiency (lm/W, real value):            | 63.7 | Number of lamps for optical assembly: | 1                              |
| Im in emergency mode:                              | -    | ZVEI Code:                            | LED                            |
| Total light flux at or above an angle of 90° [Lm]: | 0    | Number of optical assemblies:         | 1                              |
| Light Output Ratio (L.O.R.) [%]:                   | 54   | Intervallo temperatura ambiente:      | from -30°C to 50°C.            |
| CRI (minimum):                                     | 80   | LED current [mA]:                     | 600                            |
| Colour temperature [K]:                            | 4000 | Control:                              | DMX-RDM                        |
| MacAdam Step:                                      | 3    |                                       |                                |