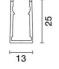

## Technical description

Surface-mounted Low linear profiles L=2000mm, with side exit slots for cables with Underscore connectors. Made of anodised aluminium.

Wall or ceiling installation using the special slots under the profile. Secure using screw anchors for concrete, cement and solid brick.

## Notes

IK10

For Underscore InOut, 10mm SIDE-BEND, in a length of 2,004mm. Thanks to special slots the cables with Underscore connectors exit from the side.

Complies with EN60598-1 and pertinent regulations