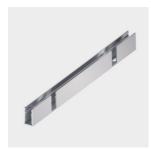

iGuzzini

Last information update: February 2023

Accessory code

X151: Linear profile - L=2000

## Technical description

Surface-mounted Low linear profiles L=2000mm, with side exit slots for cables with Underscore connectors. Made of anodised aluminium.

Wall or ceiling installation using the special slots under the profile. Secure using screw anchors for concrete, cement and solid brick.

## Notes

IK10

For Underscore InOut, 10mm SIDE-BEND, in a length of 2,004mm. Thanks to special slots the cables with Underscore connectors exit from the side.

Complies with EN60598-1 and pertinent regulations