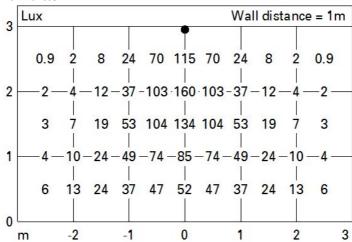

echnical description

Round fixed luminaire designed to use LED lamps with C.o.B. technology. Version with rim for surface-mounting. Reflector vacuummetallised with aluminium vapours with an anti-scratch protective layer. Dissipater made of painted grey die-cast aluminium. Product complete with LED lamp in warm white colour tone (3500K). Wall-washer light emission.

#### Installation

Recessed using torsion springs which allow easy installation in false ceilings with thicknesses ranging from 1 mm to 20 mm.

CE

Colour Weight (Kg) White / Aluminium (39) 0.68

On the visible part of

the product once installed



### Mounting

ceiling surface

# Wiring

product complete with DALI components

**IP54** 

**IP20** 

Complies with EN60598-1 and pertinent regulations Ε̈́Α







## Illuminances