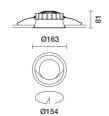

#### Product code

RL90: Ø 163 mm - warm white - DALI

#### Technical description

Round fixed luminaire designed to use LED lamps with C.o.B. technology. Version with rim for surface-mounting. Reflector vacuummetallised with aluminium vapours with an anti-scratch protective layer. Dissipater made of painted grey die-cast aluminium. Product complete with LED lamp in warm white colour tone (3500K). Wall-washer light emission.

#### Installation

Recessed using torsion springs which allow easy installation in false ceilings with thicknesses ranging from 1 mm to 20 mm.

CE

Colour Weight (Kg) White / Aluminium (39) 0.68

On the visible part of