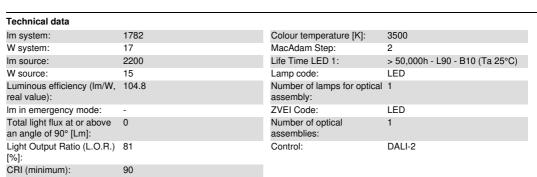

#### Technical description

Round fixed luminaire designed to use LED lamps with C.o.B. technology. Version with rim for surface-mounting. Reflector vacuummetallised with aluminium vapours with an anti-scratch protective layer. Dissipater made of painted grey die-cast aluminium. Product complete with LED lamp in warm white colour tone (3500K). Wall-washer light emission.

#### Installation

Recessed using torsion springs which allow easy installation in false ceilings with thicknesses ranging from 1 mm to 20 mm.

CE

Colour Weight (Kg) White / Aluminium (39) 0.68

On the visible part of

# Wiring

product complete with DALI components

**IP54** 

**IP20** 

Complies with EN60598-1 and pertinent regulations Ε̈́Α