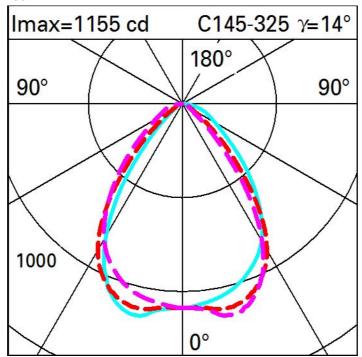

## Easy

Design iGuzzini

Last information update: April 2025

iGuzzini

Product configuration: RL90 RL90: Ø 163 mm - warm white - DALI

#### Technical description

Round fixed luminaire designed to use LED lamps with C.o.B. technology. Version with rim for surface-mounting. Reflector vacuummetallised with aluminium vapours with an anti-scratch protective layer. Dissipater made of painted grey die-cast aluminium. Product complete with LED lamp in warm white colour tone (3500K). Wall-washer light emission.