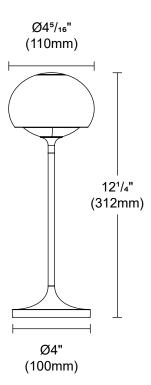

## **ORDERING INFO**

FIXTURE

ACCESSORY

IPE13 - Spare battery 5Vdc-1A

**DIMENSIONS** 

iGuzzini