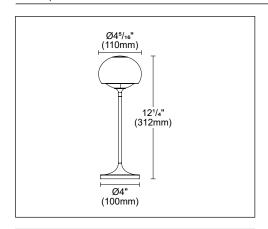

## **ORDERING INFO**

FIXTURE

ACCESSORY

IPE13 - Spare battery 5Vdc-1A

**DIMENSIONS** 

iGuzzini