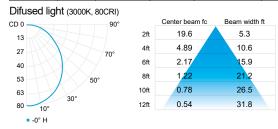

## **PHOTOMETRIC DATA**

Visit iguzzini.com/us/ for complete photometric data.

| CCT<br>(K) | CRI | LOAD<br>(W) | OPTIC | LUMENS<br>(lm) | EFFICACY<br>(lm / w) | MAX CANDELA<br>(lm) |
|------------|-----|-------------|-------|----------------|----------------------|---------------------|
| 3000K      | 80  | 2.2         | 80    | 225            | 102                  | 78                  |