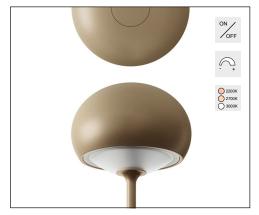

Clan Mini embraces and miniaturizes that styling. A wireless, rechargeable aluminium table lamp with an autonomy of more than 9 hours. Dimmable light with variable colour temperatures (2200K; 2700K; 3000K). Horizontal and vertical light emission to illuminate people's faces and table tops.

| Luminaire characteristic: | Power input: 2.2W (system wattage)<br>Lumens: Up to 225lm<br>Luminaire efficacy: Up to 102lm/W                                                                                                          |
|---------------------------|---------------------------------------------------------------------------------------------------------------------------------------------------------------------------------------------------------|
| Source:                   | 2200K and 3000K white LED (LM-80 tested). Pressure zone for colour temperature selection are in pre-defined step: 2200K/2700K/3000K 70% of initial lumens at 50 000 hours (L70).                        |
| Optics:                   | Diffused light                                                                                                                                                                                          |
| Material:                 | Aluminum and thermoplastic                                                                                                                                                                              |
| Diffuser:                 | Opal polycarbonate sealed at the factory.                                                                                                                                                               |
| Electrical:               | Pressure zone for ON-OFF function. Supplied with charging base, cable with USB port and integrated 3.7V 4400 mA rechargeable lithium battery. 9h autonomy with 100% light flow. 6h total recharge time. |
| Dimming:                  | Pressure zone for light flow intensity adjustement.                                                                                                                                                     |
| Finish:                   | See options on page 2.                                                                                                                                                                                  |
| Weight:                   | 1.94lb (0.88kg)                                                                                                                                                                                         |
| Warranty:                 | 5 year limited warranty.                                                                                                                                                                                |
| Ratings:                  | IP20, IP65                                                                                                                                                                                              |
| Certification:            | Wet location                                                                                                                                                                                            |