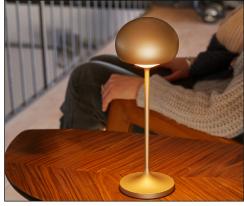

Clan Mini embraces and miniaturizes that styling. A wireless, rechargeable aluminium table lamp with an autonomy of more than 9 hours. Dimmable light with variable colour temperatures (2200K; 2700K; 3000K). Horizontal and vertical light emission to illuminate people's faces and table tops.