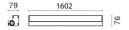

## X012: Casing - L=1602

Technical description

Aluminium outer casing L=1602mm complete with technopolymer side and upper caps and black rubber membrane cable glands. The side caps are supplied with openable circular walls to facilitate the insertion of corrugated tubes (passage of power cables). To be used on recessed Linealuce Mini modules L=1609mm with static monochrome leds