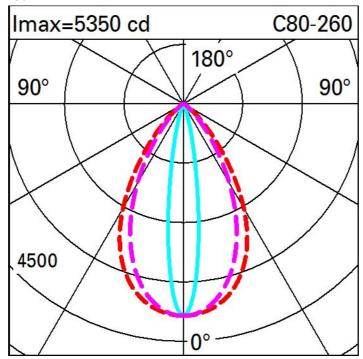

| Technical data                                     |      |                                       |                                |
|----------------------------------------------------|------|---------------------------------------|--------------------------------|
| Im system:                                         | 1898 | Life Time LED 1:                      | 100,000h - L80 - B10 (Ta 25°C) |
| W system:                                          | 24.7 | Life Time LED 2:                      | 100,000h - L80 - B10 (Ta 40°C) |
| Im source:                                         | 2600 | Voltage [Vin]:                        | 48                             |
| W source:                                          | 21   | Lamp code:                            | LED                            |
| Luminous efficiency (lm/W, real value):            | 76.8 | Number of lamps for optical assembly: | 1                              |
| Im in emergency mode:                              | -    | ZVEI Code:                            | LED                            |
| Total light flux at or above an angle of 90° [Lm]: | 0    | Number of optical assemblies:         | 1                              |
| Light Output Ratio (L.O.R.) [%]:                   | 73   | Intervallo temperatura ambiente:      | from -30°C to 50°C.            |
| CRI (minimum):                                     | 80   | LED current [mA]:                     | 600                            |
| Colour temperature [K]:                            | 2700 | Control:                              | DMX-RDM                        |
| MacAdam Step:                                      | 3    |                                       |                                |

## Illuminances