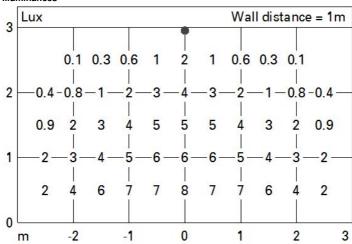

| -    | ZVEI Code:                            | LED                            |
| Total light flux at or above an angle of 90° [Lm]: | 0    | Number of optical assemblies:         | 1                              |
| Light Output Ratio (L.O.R.) [%]:                   | 73   | Intervallo temperatura ambiente:      | from -30°C to 50°C.            |
| CRI (minimum):                                     | 80   | LED current [mA]:                     | 600                            |
| Colour temperature [K]:                            | 2700 | Control:                              | DMX-RDM                        |
| MacAdam Step:                                      | 3    |                                       |                                |

83





## Illuminances