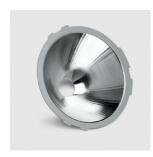

## Technical description

Interchangeable OPTI BEAM reflector made of 99.93% super-pure, polished aluminium, complete with black painted, electro-zinc-plated steel rim, for COB Led MaxiWoody Compact - 46° wide flood optic