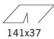

## Installation

recessed with steel wire springs for false ceilings from 1 to 25 mm thick - preparation hole 37 x 141

|     | 54] ∈        |
|-----|--------------|
| 148 |              |
|     | <b>4</b> 4 [ |