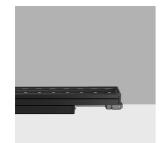

#### Technical description

Direct light luminaire, designed to use monochrome LED lamps, DMX512-RDM 48Vdc dimmable with searching and addressing function. Ceiling-, wall- or surface-mounted. Consists of a body and supports for installation, to be ordered separately. The body is made of extruded aluminium and includes die-cast aluminium end caps with 50/60 Shore A silicone seals. It is subjected to a multistep, pre-treatment process, in which the main phases are degreasing, fluorozirconation (a protective surface film) and sealing (with a nano-structured silane layer). The following painting stage consists of a primer and a liquid acrylic paint, cured at 150°C, with a high level of weather and UV ray resistance. The top of the optical assembly is closed by a 3 mm thick transparent glass screen, fixed with silicone. Complete with multi-LED plate in Neutral White and a 48V dc DMX512-RDM electronic driver (ballast to be ordered separately). Supplied with a double PG11 and outlet cables for pass-through wiring with IP68 male/female joiners. Fitted with optics with a plastic (methacrylate) lens for Spot lighting. All external screws used are made of A2 stainless steel. The luminaire technical characteristics conform to EN 60598-1 standards and particular requirements.

#### Installation

Accessories are available for installation, like adjustable AISI304 stainless steel wall-mounted arms.

| Colour                                                | Weight (Kg) |
|-------------------------------------------------------|-------------|
| White (01)   Black (04)   Grey (15)   Rust Brown (F5) | 4.1         |