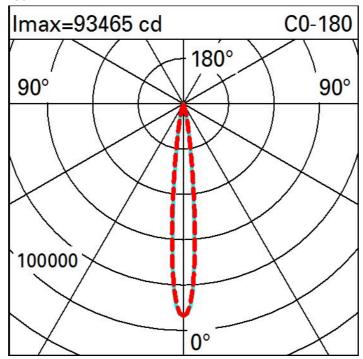

| Technical data               |      |                             |                                |
|------------------------------|------|-----------------------------|--------------------------------|
| Im system:                   | 5530 | MacAdam Step:               | 3                              |
| W system:                    | 57.3 | Life Time LED 1:            | 100,000h - L80 - B10 (Ta 25°C) |
| Im source:                   | 7000 | Life Time LED 2:            | 100,000h - L80 - B10 (Ta 40°C) |
| W source:                    | 52   | Voltage [Vin]:              | 48                             |
| Luminous efficiency (lm/W,   | 96.5 | Lamp code:                  | LED                            |
| real value):                 |      | Number of lamps for optical | 1                              |
| Im in emergency mode:        | -    | assembly:                   |                                |
| Total light flux at or above | 0    | ZVEI Code:                  | LED                            |
| an angle of 90° [Lm]:        |      | Number of optical           | 1                              |
| Light Output Ratio (L.O.R.)  | 79   | assemblies:                 |                                |
| [%]:                         |      | Intervallo temperatura      | from -30°C to 50°C.            |
| Beam angle [°]:              | 12°  | ambiente:                   |                                |
| CRI (minimum):               | 80   | LED current [mA]:           | 600                            |
| Colour temperature [K]:      | 4000 | Control:                    | DMX-RDM                        |
|                              |      |                             |                                |