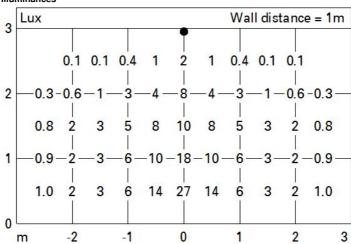

:                  | LED                            |
| an angle of 90° [Lm]:        |      | Number of optical           | 1                              |
| Light Output Ratio (L.O.R.)  | 79   | assemblies:                 |                                |
| [%]:                         |      | Intervallo temperatura      | from -30°C to 50°C.            |
| Beam angle [°]:              | 12°  | ambiente:                   |                                |
| CRI (minimum):               | 80   | LED current [mA]:           | 600                            |
| Colour temperature [K]:      | 4000 | Control:                    | DMX-RDM                        |
|                              |      |                             |                                |

# 





# Illuminances